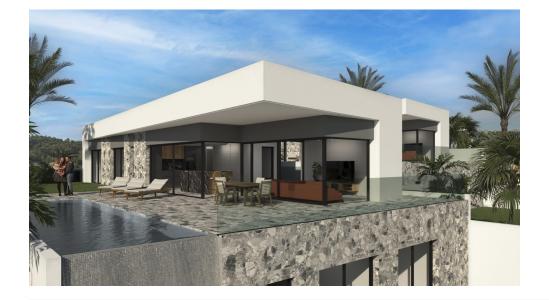

NEW BUILD VILLAS IN FINESTRAT

New Build Modern villas in Finestrat.

Villas with 4 bedrooms and 5 bathrooms, open plan kitchen with lounge area, terrace with swimming pool and magnificent views over Benidorm, double garage in semi-basement.

Hydraulic lift with two stops.

Underfloor heating with MITSUBISHI aerothermics in living rooms, kitchen, bathrooms and bedrooms. Installation of MITSUBISHI ducted air-conditioning with AIR ZONE system in living rooms, kitchen, bedrooms and laundry room. Self-locking motorised blinds in bedrooms. Domotics for underfloor heating and AACC control. Sliding screens in showers. Water softener. Osmosis. Motorised sectional garage door. Finestrat located in the Marina Baixa region of the Costa Blanca.