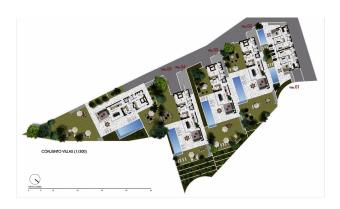

NEW BUILD VILLAS IN FINESTRAT

New Build Modern villas in Finestrat.

Villas with 4 bedrooms and 5 bathrooms, open plan kitchen with lounge area, terrace with swimming pool and magnificent views over Benidorm, double garage in semi-basement.