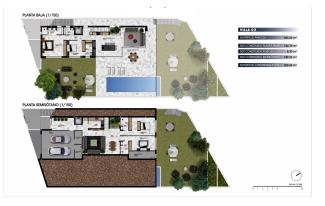

## €990,000

Sales - Rentals - Management

| Property type : Detached Villa<br>Location : Finestrat<br>Bedrooms : 4<br>Bathrooms : 5 | Swimming pool : Private<br>Views : Sea views | House area :<br>Plot area : | 272 m²<br>353 m² |
|-----------------------------------------------------------------------------------------|----------------------------------------------|-----------------------------|------------------|
| <ul><li>✓ Garage</li><li>✓ Airconditioning</li></ul>                                    | ✔ Lift                                       | 🖌 Solarium                  |                  |

NEW BUILD VILLAS IN FINESTRAT

New Build Modern villas in Finestrat.

Villas with 4 bedrooms and 5 bathrooms, open plan kitchen with lounge area, terrace with swimming pool and magnificent views over Benidorm, double garage in semi-basement.