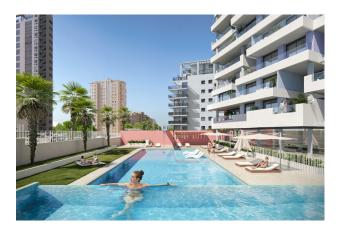

Complete installation of ducted air conditioning, with pump of cold and heat, by aerothermal control thermostat in living room.

Large common areas with gardens, swimming pool, paddle tennis, children's area. On 11th floor of tower 1: infinity pool, sauna, gym and chill area out with sea views.