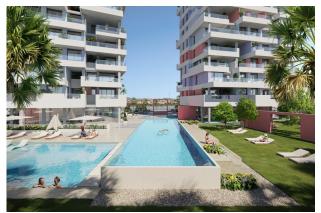

Complete installation of ducted air conditioning, with pump of cold and heat, by aerothermal control thermostat in living room.

Large common areas with gardens, swimming pool, paddle tennis, children's area. On 11th floor of tower 1: infinity pool, sauna, gym and chill area out with sea views.