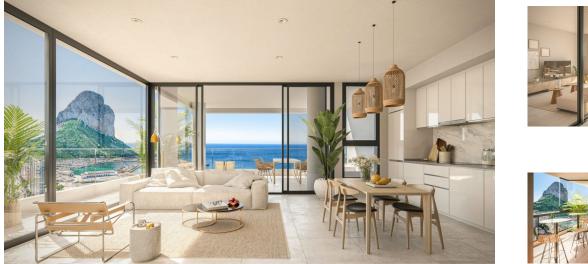

## NEW BUILD LUXURY PENTHOUSES WITH THE SEA VIEWS IN CALPE

New Build residential complex of 1, 2 and 3 bedrooms apartments with large terraces in Calpe.

Two towers of 18 floors with beautiful apartments with views of the sea and the salt lake of Calpe.

Complete installation of ducted air conditioning, with pump of cold and heat, by aerothermal control thermostat in living room.

Large common areas with gardens, swimming pool, paddle tennis, children's area. On 11th floor of tower 1: infinity pool, sauna, gym and chill area out with sea views.