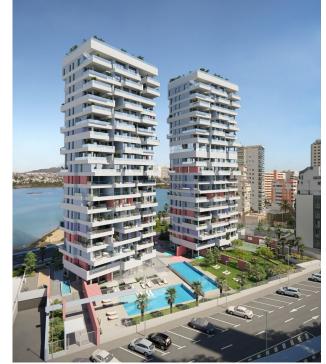

## NEW BUILD LUXURY PENTHOUSES WITH THE SEA VIEWS IN CALPE

New Build residential complex of 1, 2 and 3 bedrooms apartments with large terraces in Calpe.

Two towers of 18 floors with beautiful apartments with views of the sea and the salt lake of Calpe.

Complete installation of ducted air conditioning, with pump of cold and heat, by aerothermal control thermostat in living room.

Large common areas with gardens, swimming pool, paddle tennis, children's area. On 11th floor of tower 1: infinity pool, sauna, gym and chill area out with sea views.