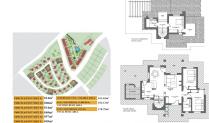

## €299,000

Ref: CBN6879 Sales - Rentals - Management

| <b>Property type :</b> Detached Villa<br><b>Location :</b> Fuente Álamo | Swimming pool : No | House area :<br>Plot area :              | 178 m²<br>850 m² |
|-------------------------------------------------------------------------|--------------------|------------------------------------------|------------------|
| Bedrooms : 3<br>Bathrooms : 2                                           |                    |                                          |                  |
| ✔ Garden                                                                | ✓ Solarium         | <ul> <li>Pre-air conditioning</li> </ul> |                  |

## KEY READY VILLA IN FUENTE ALAMO, MURCIA

Residential of townhouses, independent and semi-detached villas in Fuente Álamo, Murcia.

There are seven different models of houses to choose from, designed to suit everyone's taste.

Rustic designs combined with top quality materials and a focus on comfortable living space there is something for everyone.

The residents of this private community of beautiful, spacious homes will also be able to enjoy their own communal gardens and swimming pools.