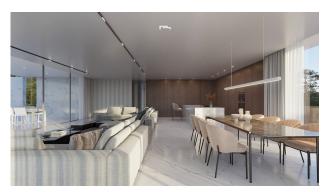

On the ground floor there is a garage, a generous hall access next to a large cellar and storage and gym.

On the upper floor are the bedrooms main rooms of the house, all of them with bathroom en suite and a large open space of more than 90m2 for accommodate a fluid space of kitchen dining room and living room in a 180º panoramic view of the landscape.

All this space is surrounded by a spacious terrace, in the front part on which falls a porch open of more than 50m2, projecting towards the outside the interior of the house and turning it into a space unique.