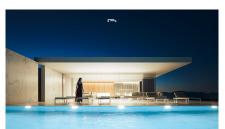

All this space is surrounded by a spacious terrace, in the front part on which falls a porch open of more than 50m2, projecting towards the outside the interior of the house and turning it into a space unique.

A unique geometric piece that provides some impressive views of the landscape and has practical and careful way the program and functionality inside.

The geometric purity and design of the house is transferred from the architectural composition to the execution of the smallest detail. State-of-the-art technical and construction solutions have been chosen to transfer the latest developments in the market to the home.