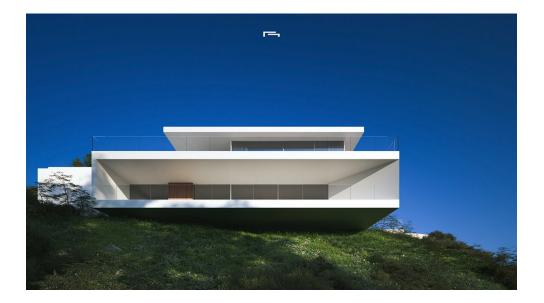

## LUXURY NEW BUILD VILLA WITH THE SEA VIEWS IN MORAIRA

New Build Luxury villa with sea views in Moraira.

Villa articulates the interior spaces through simple, pure and emphatic geometries. It is accessed through a ramp and stairs integrated into the ground, supporting the upper part of the house on a stone plinth that gives entrance to the living place.

On the ground floor there is a garage, a generous hall access next to a large cellar and storage and gym.

On the upper floor are the bedrooms main rooms of the house, all of them with bathroom en suite and a large open space of more than 90m2 for accommodate a fluid space of kitchen dining room and living room in a 180º panoramic view of the landscape.

All this space is surrounded by a spacious terrace, in the front part on which falls a porch open of more than 50m2, projecting towards the outside the interior of the house and turning it into a space unique.

A unique geometric piece that provides some impressive views of the landscape and has practical and careful way the program and functionality inside.

The geometric purity and design of the house is transferred from the architectural composition to the execution of the smallest detail. State-of-the-art technical and construction solutions have been chosen to transfer the latest developments in the market to the home.