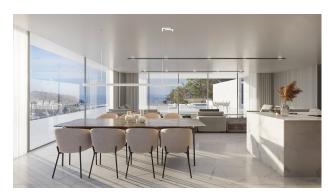

On the ground floor there is a garage, a generous hall access next to a large cellar and storage and gym.

On the upper floor are the bedrooms main rooms of the house, all of them with bathroom en suite and a large open space of more than 90m2 for accommodate a fluid space of kitchen dining room and living room in a 180º panoramic view of the landscape.

All this space is surrounded by a spacious terrace, in the front part on which falls a porch open of more than 50m2, projecting towards the outside the interior of the house and turning it into a space unique.