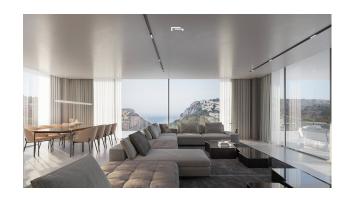

On the ground floor there is a garage, a generous hall access next to a large cellar and storage and gym.

On the upper floor are the bedrooms main rooms of the house, all of them with bathroom en suite and a large open space of more than 90m2 for accommodate a fluid space of kitchen dining room and living room in a 180º panoramic view of the landscape.