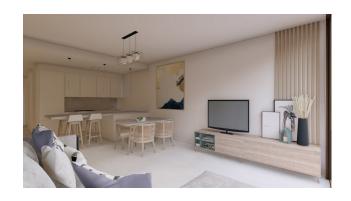

## NEW BUILD TOWNHOUSES IN SAN JAVIER

New Build complex composed of 8 townhouses, with private pool, terraced area and solarium for each unit.

Each property has 3 bedrooms and 2 fitted bathrooms and have been designed with a contemporary style and an open planned concept, consisting of a fully-fitted kitchen and lounge-dining room.

The property will meet the highest standards and will be equipped with:

Private swimming pool with external shower.

Kitchen completely furnished and equipped with oven, microwave, integrated dishwasher, fridge, ceramic hob and extractor fan.

LED Lighting: inside the property (dining room, kitchen, corridors and bathrooms), as well as in outdoor areas. Lined wardrobes with drawers.

Fully fitted bathrooms with vanity unit, toilet, mirror with light, shower and shower screens.