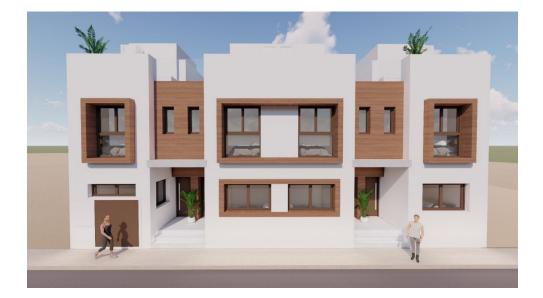

## NEW BUILD TOWNHOUSES IN SAN JAVIER

New Build complex composed of 8 townhouses, with private pool, terraced area and solarium for each unit.

Each property has 3 bedrooms and 2 fitted bathrooms and have been designed with a contemporary style and an open planned concept, consisting of a fully-fitted kitchen and lounge-dining room.

The development is located in San Javier, Murcia, surrounded by all services, sports facilities, near several Golf Courses and 5 minutes far from Mar Menor beaches and 10 minutes to the Mediterranean Sea.