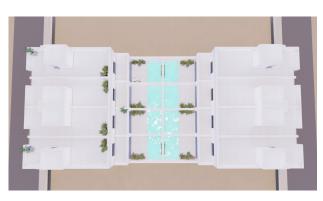

## NEW BUILD TOWNHOUSES IN SAN JAVIER

New Build complex composed of 8 townhouses, with private pool, terraced area and solarium for each unit.

Each property has 3 bedrooms and 2 fitted bathrooms and have been designed with a contemporary style and an open planned concept, consisting of a fully-fitted kitchen and lounge-dining room.