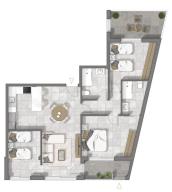

## Guardamar del Segura

Property type: Apartment Swimming pool: Communal 89 m<sup>2</sup> House area:

Location: Guardamar del Segura

Bedrooms: 3 Bathrooms: 2

**Parking** 

Lift

Pre-air conditioning

## NEW BUILD RESIDENTIAL COMPLEX IN GUARDAMAR DEL SEGURA

New Build residential complex located in the heart of Guardamar del Segura in a privileged location next to all services.

Residential made up of a 2 and 3 bedrooms apartments and 3 bedrooms penthouses, all has an open plan kitchen with spacious living room, fitted wardrobes, terrace, storage rooms.