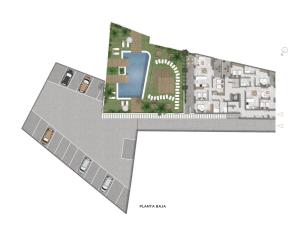

## NEW BUILD RESIDENTIAL COMPLEX IN GUARDAMAR DEL SEGURA

New Build residential complex located in the heart of Guardamar del Segura in a privileged location next to all services.

Residential made up of a 2 and 3 bedrooms apartments and 3 bedrooms penthouses, all has an open plan kitchen with spacious living room, fitted wardrobes, terrace, storage rooms.

A residential area with green areas and a community pool.

An options parking spaces on the ground floor at an extra cost.

Guardamar del Segura is a town located on the Costa Blanca South. With its 11 kilometers of natural beach and its large pine forest.