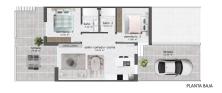

 Dis Superancies
 Use
 S. Unit
 S. Const.

 Vivienda
 65.40 m2
 74.07 m2
 74.07 m2

 Terraza
 46.10 m2
 46.10 m2
 46.10 m2

 Total m2
 111.50 m2
 120.17 m2
 120.17 m2

VIVIENDA P. CUADRO D Planta Baja

ISO A3 - ESCALA 1:75