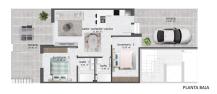

WVENDA P. BAJA 2 DOEMITORIOS CUIDED SE SUPERICIS Planta Ubo S. Ubil S. Cosst. Boja Vivienda 64.05 m2 72.31 m2 Torraa 47.30 m2 47.30 m2 Total m2 111.95 m2 135.61 m2

30 A3 - ESCALA 1:75

) ISO A3 - Escala 1:250