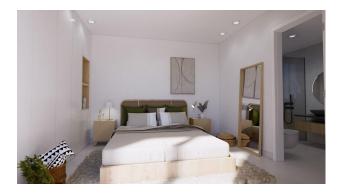

The bedrooms have plenty of space, a built-in wardrobe and the main one has a large bathroom with a walk-in shower. The bathrooms are fully furnished and equipped with shower screens, cabinets and mirrors with pleasant low-level LED and mirror lighting and underfloor heating.