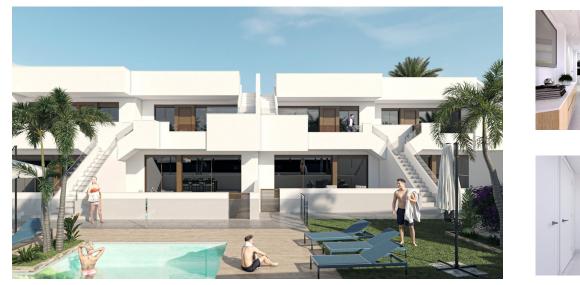

## NEW BUILD RESIDENTIAL OF BUNGALOW APARTMENTS IN PILAR DE LA HORADADA

New Build exclusive residential of 20 modern bungalow apartments in Pilar de la Horadada.

You can choose 2 or 3 bedrooms bungalow apartments with 2 bathrooms.

The ground floor units have large front and rear terraces and direct access to the communal pool and garden.

The top floor properties have a very large rooftop solarium.

The living space consists of a large open plan living / dining room and fully equipped kitchen with large sliding doors incorporating the outside space.

All homes have a private parking space.

Pilar de la Horadada is a typical Spanish village in the most southern part of the Costa Blanca.

The large main street has supermarkets, lots of shops, restaurants and bars and some lovely squares.

The beautiful beaches of Torre de la Horadada and Mil Palmeras with fine sand promenade is just 5 minutes away.

The airports of Corvera (Murcia) and Alicante are respectively 40 and 55 minutes away

www.ImmoMoment.es