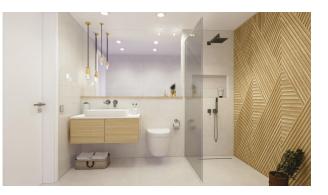

The bedrooms have plenty of space, a built-in wardrobe and the main one has a large bathroom with a walk-in shower. The bathrooms are fully furnished and equipped with shower screens, cabinets and mirrors with pleasant low-level LED and mirror lighting and underfloor heating.