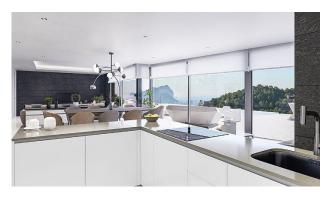

It has 4 bedrooms and 4 bathrooms, open plan kitchen with the lounge area, large windows with direct access to the terrace, fitted wardrobes, private garden.

It also has underground garage for 2 vehicles and elevator, air conditioning, lift, barbecue, porch, Jacuzzi, storeroom, electrical appliances, satellite TV.