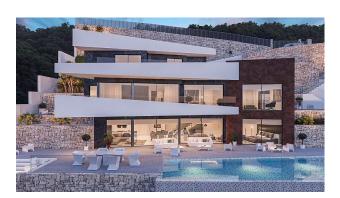

## NEW BUILD LUXURY VILLA IN BENNISA

Luxury New Build villa for sale in Benissa, with open views to Calpe.

Luxury villa in Benissa, modern architecture with infinity pool. This villa is built on a large plot with sea views.

It has 4 bedrooms and 4 bathrooms, open plan kitchen with the lounge area, large windows with direct access to the terrace, fitted wardrobes, private garden.

It also has underground garage for 2 vehicles and elevator, air conditioning, lift, barbecue, porch, Jacuzzi, storeroom, electrical appliances, satellite TV.

Extras: Underfloor heating, domotics, pre-installation of alarm, Spa area, indoor pool, gym, leisure room etc.

The villa is located in one of the most beautiful residential areas of the Costa Blanca.

The towns of Calpe, Benissa and Moraira offer an extraordinarily attractive coastline of great scenic and ecological interest, with a rugged coastline with numerous beaches and hidden coves.