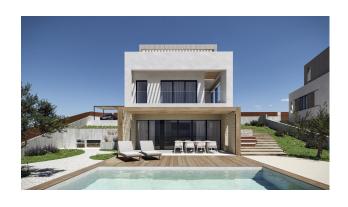

## NEW BUILD VILLAS IN FINESTRAT

New Build Modern villas in Finestrat.

Villas with 4 bedrooms and 4 bathrooms, open plan kitchen with lounge area, terrace with magnificent views over Benidorm, private garden with swimming pool and parking space.

The lateral garden, adorned with cacti and white gravel, connects the Access Level 1 with the main floor (Level O).

The use of natural grass in the rest of the terrain is presented as an additional feature through a meticulously designed landscaping project.

Each level is accentuated with a material that enhances its essence. Level O is clad in natural limestone, providing support to the entire structure.

Level 1, with its monolayer finish and wooden shutters, safeguards the most intimate part of the residence. Finally, Level 2, where the master bedroom is located, opens up to a spacious terrace and is finished with textured monolayer in a warm tone.