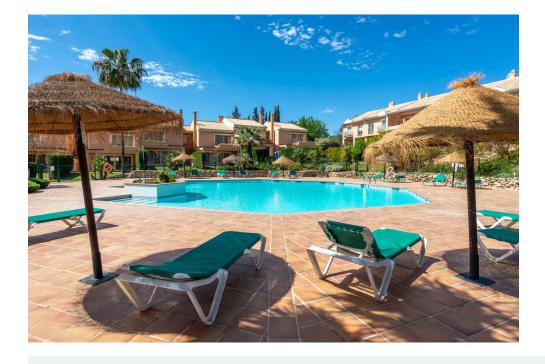

## LARGE THREE BEDROOM TOWNHOUSE FOR SALE IN EL PARAISO

This lovely three-bedroom Townhouse is located in Paraiso Park, an excellent community of only 36 houses nestled in over 27.000m2 of communal gardens, next to Atalaya Golf course and is conveniently positioned close to the Commercial Centre of Diana Park with many shops, bars and restaurants.

Stairs lead you up to the first floor that comprises of the master bedroom, en-suite bathroom and walk in wardrobe, with a further two double bedrooms and a large guest bathroom.

This gated development benefits from a huge community swimming pool, manicured tropical gardens with a lovely BBQ area and the property benefits from a private covered parking space.