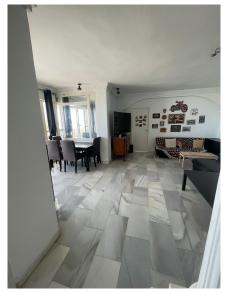

The apartment consists of 3 double sized bedrooms all with built in wardrobes, 2 of the bedrooms have the most amazing views through the large double glazed windows, the master bedroom is en suite.

The living room is bright and airy due to the high ceilings and large patio doors leading the wonderful terrace which let in ample light. The kitchen is off set from the living room. Through the windows of the kitchen you have amazing views over looking the marina.