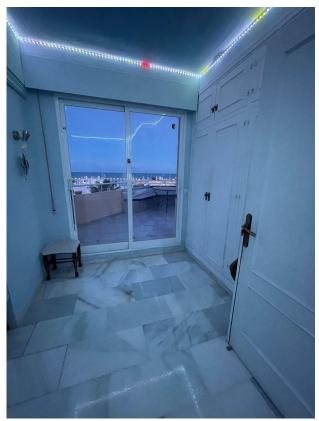

The Penthouse property, occupies the whole top floor of the building. Because, of not having any neighbours the property has an unrivalled - panoramic sea views of the Marina and the Mediterranean sea including all the local attractions such as the big wheel, beaches and surrounding land marks. The views are simply breath taking! The terrace is a massive 70 meter square and wraps around the whole of the front and both sides of the apartment. The best thing, the views can never be taken away from the property due to the property being situated directly behind the Puerto Marina that has been built and established for years. No buildings can be built in front of the property guaranteeing the views forever.

At both ends of the property, the terraces have been closed in with windows and aluminium roof, which is perfect for the winter months.

The air conditioning is centralised through out the whole property and blows hot and cold air.