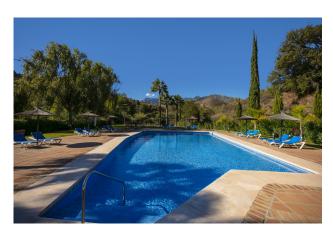

## Marbella

Ref: RSR4764028

Property type: Penthouse

Location: Marbella

Bedrooms: 2

Bathrooms: 2

**Swimming pool:** Communal

Garden: Communal Orientation: North

Airconditioning

Fitted wardrobes

Terrace

Immaculate two bedroom penthouse apartment located in the beautiful and tranquil community Pueblo del Río, only a stone's throw from the Rio Real Golf Course and few minutes drive to the sandy beaches of the area and Marbella Town. The community is extremely well kept and has beautiful mature gardens, a secluded community pool as well as a play area for children. The property is on the second floor and comprises of an entrance hall; two bedrooms, one with an en suite bathroom which has underfloor heating and a walk in wardrobe; guest bathroom; a superb open kitchen; and a very bright living room with dining area and access to the terrace which enjoys marvellous views to the countryside and La Concha. The property includes a parking space and a store room.