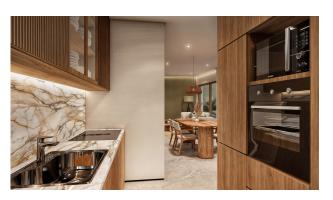

Upon entering, on the ground floor, there is a spacious living room that integrates perfectly with the kitchen, creating an open and bright space. The kitchen, fully equipped with Siemens appliances, features walnut-finished furniture and a porcelain countertop, offering both functionality and style. From the living room, you can access the private terrace or patio, a perfect space to relax and enjoy the Costa del Sol's climate.