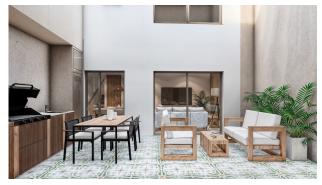

Upon entering, on the ground floor, there is a spacious living room that integrates perfectly with the kitchen, creating an open and bright space. The kitchen, fully equipped with Siemens appliances, features walnut-finished furniture and a porcelain countertop, offering both functionality and style. From the living room, you can access the private terrace or patio, a perfect space to relax and enjoy the Costa del Sol's climate.