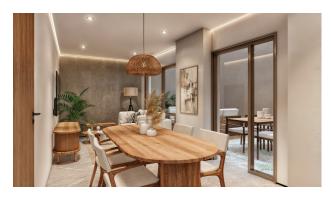

Upon entering, on the ground floor, there is a spacious living room that integrates perfectly with the kitchen, creating an open and bright space. The kitchen, fully equipped with Siemens appliances, features walnut-finished furniture and a porcelain countertop, offering both functionality and style. From the living room, you can access the private terrace or patio, a perfect space to relax and enjoy the Costa del Sol's climate.