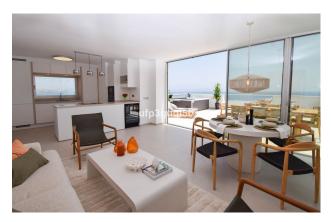

Enjoy an open floor plan where the living room, kitchen, and terrace blend seamlessly with large glass windows, providing stunning panoramic views of the sea, the city of Fuengirola, and the majestic Mijas mountains. From both the living room and the master bedroom, you step out onto the large terrace - your private oasis with space for dining, relaxing on the sofa, sunbathing, and enjoying a refreshing SPA.

With central air conditioning and a terrace equipped with a sunshade with a wind sensor, comfort is maximized. The apartment is sold furnished and ready to move in. For your convenience, there is plenty of communal parking in the complex.