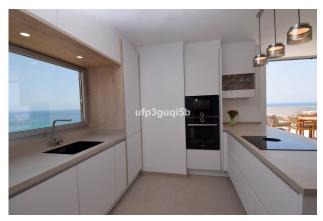

Enjoy an open floor plan where the living room, kitchen, and terrace blend seamlessly with large glass windows, providing stunning panoramic views of the sea, the city of Fuengirola, and the majestic Mijas mountains. From both the living room and the master bedroom, you step out onto the large terrace - your private oasis with space for dining, relaxing on the sofa, sunbathing, and enjoying a refreshing SPA.

The master bedroom impresses with its view and direct access to the terrace, an open walk-in closet, and ensuite bathroom. The two other bedrooms have built-in wardrobes and share a stylish bathroom. At the entrance, there is a practical storage room with a washing machine and water heater, and on the terrace, you will find an additional storage room.