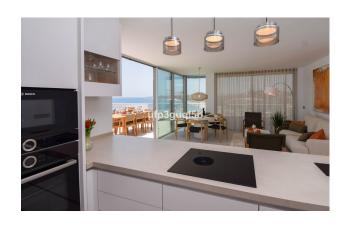

Enjoy an open floor plan where the living room, kitchen, and terrace blend seamlessly with large glass windows, providing stunning panoramic views of the sea, the city of Fuengirola, and the majestic Mijas mountains. From both the living room and the master bedroom, you step out onto the large terrace - your private oasis with space for dining, relaxing on the sofa, sunbathing, and enjoying a refreshing SPA.