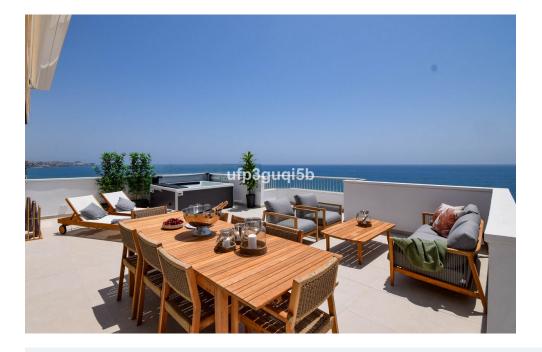

Enjoy an open floor plan where the living room, kitchen, and terrace blend seamlessly with large glass windows, providing stunning panoramic views of the sea, the city of Fuengirola, and the majestic Mijas mountains. From both the living room and the master bedroom, you step out onto the large terrace - your private oasis with space for dining, relaxing on the sofa, sunbathing, and enjoying a refreshing SPA.

With central air conditioning and a terrace equipped with a sunshade with a wind sensor, comfort is maximized. The apartment is sold furnished and ready to move in. For your convenience, there is plenty of communal parking in the complex.