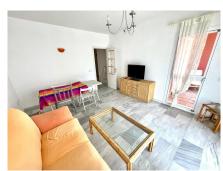

## **Apartment Features:**

Space:  $75.96 \text{ m}^2$  of built area offering a spacious living-dining room, perfect for enjoying your leisure time or entertaining guests. Independent Kitchen: Fully equipped, with a laundry area that makes daily life easier.