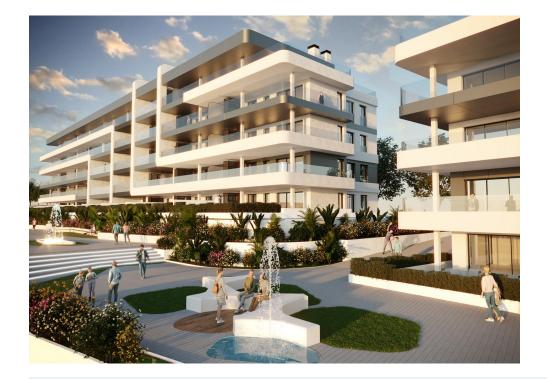

Whether alone, with your pet or with your loved ones, every spot you visit is designed to provide visual comfort and to keep you and your loved ones safe. During your strolls through the communal areas of the complex, you may find:

A large fountain finished in blue tiles.

A poolside area with natural grass.

Furniture spread throughout the plot on which to rest and contemplate the views of the complex.

Small areas of artificial lawn and ceramics with lustrous wood tone.

The complex is fully fenced off with video intercom for your safety and the safety of those who matter most to you.

Buildings and architecture with great elegance and contemporary style that will captivate you.