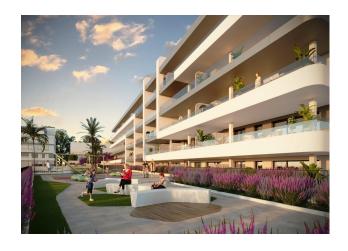

Whether alone, with your pet or with your loved ones, every spot you visit is designed to provide visual comfort and to keep you and your loved ones safe. During your strolls through the communal areas of the complex, you may find:

A large fountain finished in blue tiles.

A poolside area with natural grass.

Furniture spread throughout the plot on which to rest and contemplate the views of the complex.

Small areas of artificial lawn and ceramics with lustrous wood tone.