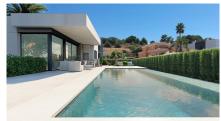

From the main entrance to the house we access to a hall, from which to the left we access to the day area, consisting of a living room with dining room and open kitchen with island an area for laundry. From the living room we can access to the outside, where we have a covered porch area with barbecue and a large terrace with swimming pool of 40m2.