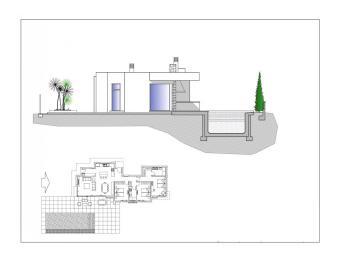

The property has been planned on a single floor, which makes this project practical and comfortable.

The whole plot is fenced and has a hedge of cypress trees inside, which provides privacy and a pleasant environment.

From the main entrance to the house we access to a hall, from which to the left we access to the day area, consisting of a living room with dining room and open kitchen with island an area for laundry. From the living room we can access to the outside, where we have a covered porch area with barbecue and a large terrace with swimming pool of 40m2.

On the right hand side of the house is the sleeping area, with 3 bedrooms: the master suite with dressing room and bathroom and two further bedrooms sharing a bathroom.

Outside there is a parking area with a pergola in the form of a sail for two cars.