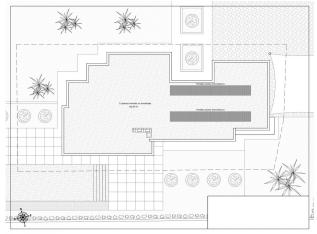

The property has been planned on a single floor, which makes this project practical and comfortable.

The whole plot is fenced and has a hedge of cypress trees inside, which provides privacy and a pleasant environment.

From the main entrance to the house we access to a hall, from which to the left we access to the day area, consisting of a living room with dining room and open kitchen with island an area for laundry. From the living room we can access to the outside, where we have a covered porch area with barbecue and a large terrace with swimming pool of 40m2.

On the right hand side of the house is the sleeping area, with 3 bedrooms: the master suite with dressing room and bathroom and two further bedrooms sharing a bathroom.

Outside there is a parking area with a pergola in the form of a sail for two cars.