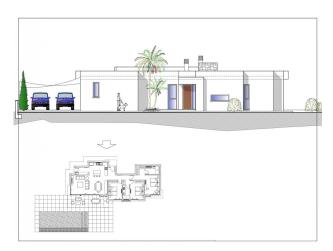

The property has been planned on a single floor, which makes this project practical and comfortable.

The whole plot is fenced and has a hedge of cypress trees inside, which provides privacy and a pleasant environment.

From the main entrance to the house we access to a hall, from which to the left we access to the day area, consisting of a living room with dining room and open kitchen with island an area for laundry. From the living room we can access to the outside, where we have a covered porch area with barbecue and a large terrace with swimming pool of 40m2.

On the right hand side of the house is the sleeping area, with 3 bedrooms: the master suite with dressing room and bathroom and two further bedrooms sharing a bathroom.

Outside there is a parking area with a pergola in the form of a sail for two cars.