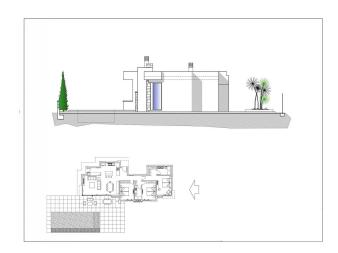

The property has been planned on a single floor, which makes this project practical and comfortable.

The whole plot is fenced and has a hedge of cypress trees inside, which provides privacy and a pleasant environment.

From the main entrance to the house we access to a hall, from which to the left we access to the day area, consisting of a living room with dining room and open kitchen with island an area for laundry. From the living room we can access to the outside, where we have a covered porch area with barbecue and a large terrace with swimming pool of 40m2.

On the right hand side of the house is the sleeping area, with 3 bedrooms: the master suite with dressing room and bathroom and two further bedrooms sharing a bathroom.

Outside there is a parking area with a pergola in the form of a sail for two cars.