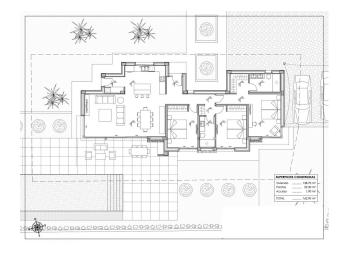

From the main entrance to the house we access to a hall, from which to the left we access to the day area, consisting of a living room with dining room and open kitchen with island an area for laundry. From the living room we can access to the outside, where we have a covered porch area with barbecue and a large terrace with swimming pool of 40m2.

On the right hand side of the house is the sleeping area, with 3 bedrooms: the master suite with dressing room and bathroom and two further bedrooms sharing a bathroom.

Outside there is a parking area with a pergola in the form of a sail for two cars.