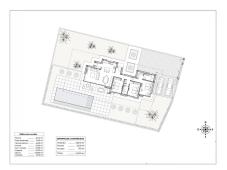

The property has been planned on a single floor, which makes this project practical and comfortable.

The whole plot is fenced and has a hedge of cypress trees inside, which provides privacy and a pleasant environment.

From the main entrance to the house we access to a hall, from which to the left we access to the day area, consisting of a living room with dining room and open kitchen with island an area for laundry. From the living room we can access to the outside, where we have a covered porch area with barbecue and a large terrace with swimming pool of 40m2.

On the right hand side of the house is the sleeping area, with 3 bedrooms: the master suite with dressing room and bathroom and two further bedrooms sharing a bathroom.

Outside there is a parking area with a pergola in the form of a sail for two cars.