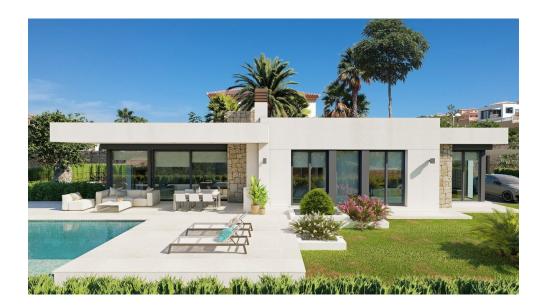

## NEW BUILD VILLA IN CALPE

New Build villa located in one of the residential areas preferred by all the residents of Calpe, due to its proximity to the town centre, the beaches and at the same time because it is a quiet but safe area, as it is located on the outskirts of the town

The property has been planned on a single floor, which makes this project practical and comfortable.

The whole plot is fenced and has a hedge of cypress trees inside, which provides privacy and a pleasant environment.

From the main entrance to the house we access to a hall, from which to the left we access to the day area, consisting of a living room with dining room and open kitchen with island an area for laundry. From the living room we can access to the outside, where we have a covered porch area with barbecue and a large terrace with swimming pool of 40m2.

On the right hand side of the house is the sleeping area, with 3 bedrooms: the master suite with dressing room and bathroom and two further bedrooms sharing a bathroom.

Outside there is a parking area with a pergola in the form of a sail for two cars.