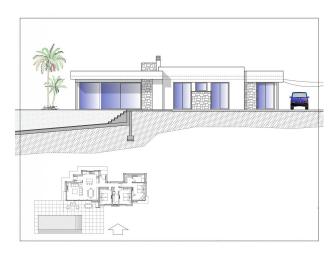

The property has been planned on a single floor, which makes this project practical and comfortable.

The whole plot is fenced and has a hedge of cypress trees inside, which provides privacy and a pleasant environment.

From the main entrance to the house we access to a hall, from which to the left we access to the day area, consisting of a living room with dining room and open kitchen with island an area for laundry. From the living room we can access to the outside, where we have a covered porch area with barbecue and a large terrace with swimming pool of 40m2.

On the right hand side of the house is the sleeping area, with 3 bedrooms: the master suite with dressing room and bathroom and two further bedrooms sharing a bathroom.

Outside there is a parking area with a pergola in the form of a sail for two cars.