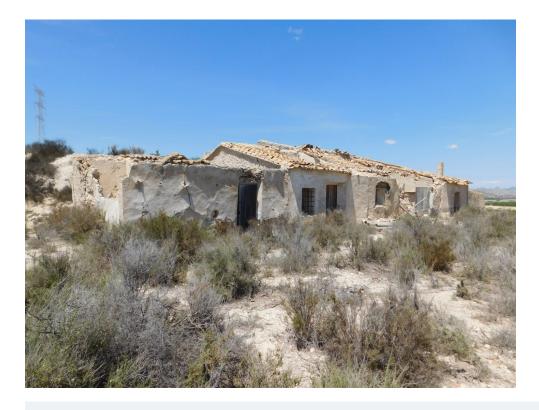

## 0 bedroom Plot in Fortuna

Ref: TH-0005

€119,999

**Property type :** Plot **Swimming pool :** No **Plot area :** 29998 m<sup>2</sup>

Location : Fortuna

Bedrooms : 0

Bathrooms : 0

. I am happy to present this fabulous plot of land with ruin located in La Matanza, Forfuna. Very close to the urbanization of El Reloj. Fully legal on Rustic land.

The land does come with permission to build a villa of 145m2. This permission form will need to be checked at the local town hall for any updates as was issued in 2005.

This finca comes with 29,998 m2 of land which is mainly on flat ground surrounded by wonderful mountain views. It also has access to water if you wish to connect to mains.

A brief description of the new property: it will be built in a horse shoe shape benefiting from an interior courtyard access by all rooms. The main living room will be in the middle with and individual kitchen and master bedroom with en-suite on the right, the remaining 2 double bedrooms and family bathroom on the left.