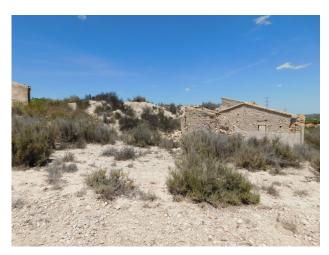

## 0 bedroom Plot in Fortuna

Ref: TH-0005

€119,999

**Property type :** Plot **Swimming pool :** No **Plot area :** 29998 m<sup>2</sup>

Location : Fortuna

Bedrooms : 0

Bathrooms : 0

. I am happy to present this fabulous plot of land with ruin located in La Matanza, Forfuna. Very close to the urbanization of El Reloj. Fully legal on Rustic land.

The land does come with permission to build a villa of 145m2. This permission form will need to be checked at the local town hall for any updates as was issued in 2005.

This finca comes with 29,998 m2 of land which is mainly on flat ground surrounded by wonderful mountain views. It also has access to water if you wish to connect to mains.