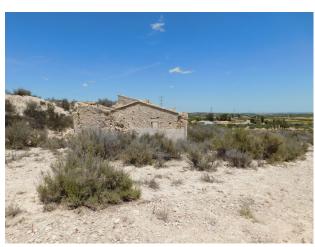

## 0 bedroom Plot in Fortuna

Ref: TH-0005

€119,999

**Property type :** Plot **Swimming pool :** No **Plot area :** 29998 m<sup>2</sup>

Location : Fortuna

Bedrooms : 0

Bathrooms : 0

. I am happy to present this fabulous plot of land with ruin located in La Matanza, Forfuna. Very close to the urbanization of El Reloj. Fully legal on Rustic land.

The land does come with permission to build a villa of 145m2. This permission form will need to be checked at the local town hall for any updates as was issued in 2005.

This finca comes with 29,998 m2 of land which is mainly on flat ground surrounded by wonderful mountain views. It also has access to water if you wish to connect to mains.