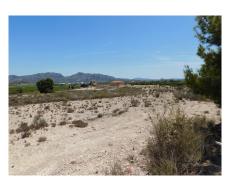

## 0 bedroom Plot in Fortuna

Ref: TH-0005

€119,999

**Property type :** Plot **Swimming pool :** No **Plot area :** 29998 m<sup>2</sup>

Location : Fortuna

Bedrooms : 0

Bathrooms : 0

. I am happy to present this fabulous plot of land with ruin located in La Matanza, Forfuna. Very close to the urbanization of El Reloj. Fully legal on Rustic land.

The land does come with permission to build a villa of 145m2. This permission form will need to be checked at the local town hall for any updates as was issued in 2005.

This finca comes with 29,998 m2 of land which is mainly on flat ground surrounded by wonderful mountain views. It also has access to water if you wish to connect to mains.