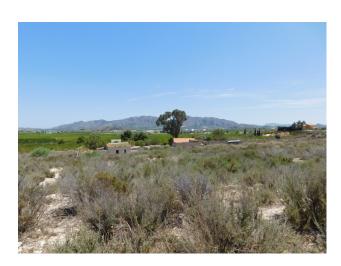

The land does come with permission to build a villa of 145m2. This permission form will need to be checked at the local town hall for any updates as was issued in 2005.

This finca comes with 29,998 m2 of land which is mainly on flat ground surrounded by wonderful mountain views. It also has access to water if you wish to connect to mains.

Electric will need to be installed, permission was granted for mains or solar panels. 12 panels and a backup generator will cost about €14,000. A septic tank will need to be installed.

Only a short drive to El Reloj where you can find the local bar, with nearing towns of Fortuna having plenty of amenities. The municipality is especially known for the Fortuna-Leana spa, for its great archaeological heritage and for its Ibero-Roman Sodales festivals, one of the most important historical festivals in the Region of Murcia, which have been declared of Regional tourist interest and are They are celebrated in the middle of August, coinciding with the Patron Saint Festivities in Honor of San Roque. The Leana spa is considered one of the oldest in Spain, since its origin dates back to the 1st century after Christ, in which the Romans built a spa nymphaeum very close to the current one, due to its curative nature. And a thermal spring from the waters that flowed from there. Very close connection to the railway and motorway for the airports.