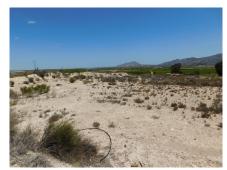

## 0 bedroom Plot in Fortuna

Ref: TH-0005

€119,999

**Property type :** Plot **Swimming pool :** No **Plot area :** 29998 m<sup>2</sup>

Location : Fortuna

Bedrooms : 0

Bathrooms : 0

. I am happy to present this fabulous plot of land with ruin located in La Matanza, Forfuna. Very close to the urbanization of El Reloj. Fully legal on Rustic land.

The land does come with permission to build a villa of 145m2. This permission form will need to be checked at the local town hall for any updates as was issued in 2005.

This finca comes with 29,998 m2 of land which is mainly on flat ground surrounded by wonderful mountain views. It also has access to water if you wish to connect to mains.