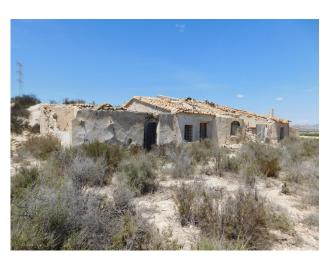

## 0 bedroom Plot in Fortuna

Ref: TH-0005

€119,999

**Property type :** Plot **Swimming pool :** No **Plot area :** 29998 m<sup>2</sup>

Location : Fortuna

Bedrooms : 0

Bathrooms : 0

. I am happy to present this fabulous plot of land with ruin located in La Matanza, Forfuna. Very close to the urbanization of El Reloj. Fully legal on Rustic land.

The land does come with permission to build a villa of 145m2. This permission form will need to be checked at the local town hall for any updates as was issued in 2005.

This finca comes with 29,998 m2 of land which is mainly on flat ground surrounded by wonderful mountain views. It also has access to water if you wish to connect to mains.

A brief description of the new property: it will be built in a horse shoe shape benefiting from an interior courtyard access by all rooms. The main living room will be in the middle with and individual kitchen and master bedroom with en-suite on the right, the remaining 2 double bedrooms and family bathroom on the left.