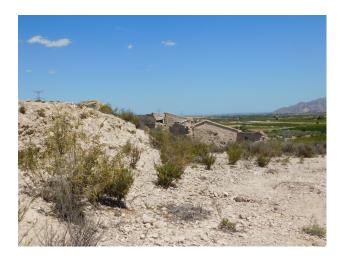

## 0 bedroom Plot in Fortuna

Ref: TH-0005

€119,999

**Property type :** Plot **Swimming pool :** No **Plot area :** 29998 m<sup>2</sup>

Location : Fortuna

Bedrooms : 0

Bathrooms : 0

. I am happy to present this fabulous plot of land with ruin located in La Matanza, Forfuna. Very close to the urbanization of El Reloj. Fully legal on Rustic land.

The land does come with permission to build a villa of 145m2. This permission form will need to be checked at the local town hall for any updates as was issued in 2005.

This finca comes with 29,998 m2 of land which is mainly on flat ground surrounded by wonderful mountain views. It also has access to water if you wish to connect to mains.