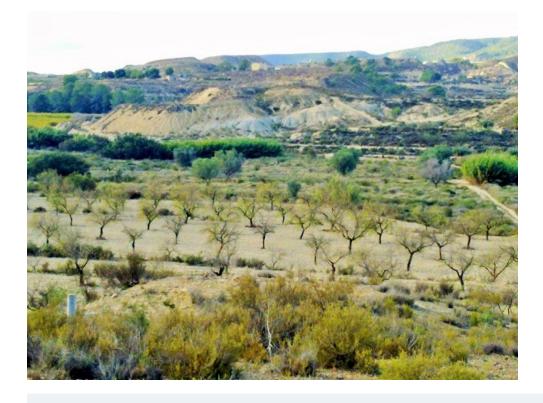

## 0 bedroom Plot in Torremendo

Ref: TH-0076

€150,000

**Property type :** Plot **Swimming pool :** Yes **Plot area :** 50000 m<sup>2</sup>

Location: Torremendo

**Bedrooms**: 0 **Bathrooms**: 0

 $. \ \, \text{Here we have a plot of land for sale located in Lo Capitan near to Torremendo and close proximity to the border of Murcia.}$ 

Plot size 50,000 square meters.

If you wish to have access to mains electric there is an access point about 300 metres away from the land.

The land is registered as Rustic land, allowing the possibility to build a property due to the fact rustic land can be built on every 26,000m2. This permission will need to be checked at the local town hall for any updates.