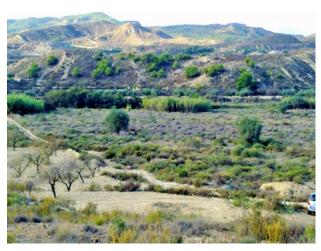

## 0 bedroom Plot in Torremendo

Ref: TH-0076

€150,000

**Property type :** Plot **Swimming pool :** Yes **Plot area :** 50000 m<sup>2</sup>

Location: Torremendo

**Bedrooms**: 0 **Bathrooms**: 0

 $. \ \, \text{Here we have a plot of land for sale located in Lo Capitan near to Torremendo and close proximity to the border of Murcia.}$ 

Plot size 50,000 square meters.

If you wish to have access to mains electric there is an access point about 300 metres away from the land.

The land is registered as Rustic land, allowing the possibility to build a property due to the fact rustic land can be built on every 26,000m2. This permission will need to be checked at the local town hall for any updates.