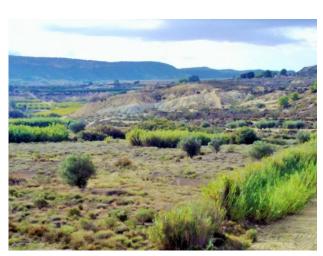

## 0 bedroom Plot in Torremendo

Ref: TH-0076

€150,000

**Property type :** Plot **Swimming pool :** Yes **Plot area :** 50000 m<sup>2</sup>

Location: Torremendo

**Bedrooms**: 0 **Bathrooms**: 0

 $. \ \, \text{Here we have a plot of land for sale located in Lo Capitan near to Torremendo and close proximity to the border of Murcia.}$ 

Plot size 50,000 square meters.

If you wish to have access to mains electric there is an access point about 300 metres away from the land.

The land is registered as Rustic land, allowing the possibility to build a property due to the fact rustic land can be built on every 26,000m2. This permission will need to be checked at the local town hall for any updates.