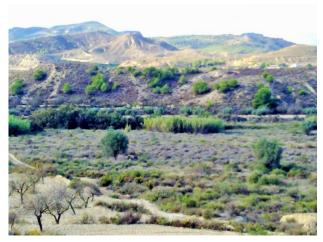

## 0 bedroom Plot in Torremendo

Ref: TH-0076

€150,000

**Property type :** Plot **Swimming pool :** Yes **Plot area :** 50000 m<sup>2</sup>

Location: Torremendo

**Bedrooms**: 0 **Bathrooms**: 0

 $. \ \, \text{Here we have a plot of land for sale located in Lo Capitan near to Torremendo and close proximity to the border of Murcia.}$ 

Plot size 50,000 square meters.

If you wish to have access to mains electric there is an access point about 300 metres away from the land.

The land is registered as Rustic land, allowing the possibility to build a property due to the fact rustic land can be built on every 26,000m2. This permission will need to be checked at the local town hall for any updates.