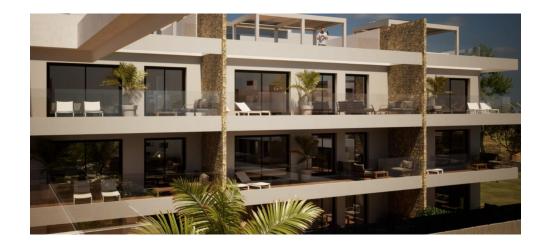

## NEW BUILD RESIDENTIAL COMPLEX WITH THE SEA VIEW IN FINESTRAT

New Build Residential complex with the sea views in Finestrat.

Complex made up of 9 blocks of 9 apartments each.

There are 3 types of homes: 27 penthouses with a private solarium, 27 on the first floor with terraces and 27 ground floors with private garden.

All within a private and exclusive environment, to enjoy sports activities and entertainment.

The houses have their modern and exclusive design, and are equipped with the latest construction technologies applied to comfort, thermal and acoustic insulation, aerothermal energy, air conditioning, etc.

Designed in a private luxury environment with community pool with separate area for children and adults. Large private garden areas. Gym with jacuzzi, changing rooms and showers. Relaxation area. Children's play area.