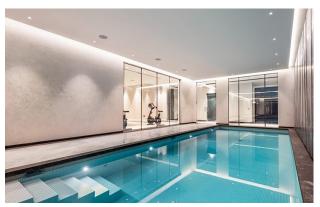

## NEW BUILD RESIDENTIAL IN RELLEU

New Build residential in Relleu is the ideal place for those who want to have a quality home in a very beautiful place and with all services next door.

The building has 7 floors with 2 stairs and its 2 elevators. In the basement there are 69 parking spaces and 42 storage rooms. On the ground floor is the heated indoor pool, a large room for the use of all owners and two commercial premises, on the roof is the outdoor pool with its terraces.

## Relax

- Pool: Dive into an oasis of serenity and leave the daily stress behind as you swim laps in our refreshing pool.
- Sauna: Let go of all tension and indulge in the bliss of our luxurious sauna. The soothing heat relaxes your muscles and purifies your mind, leaving you feeling completely rejuvenated after each session.
- Gym: Achieve your fitness goals without leaving the comfort of your home. Our state-of-the-art fitness centre is equipped with the latest equipment, giving you the freedom to train at your own pace and in your own way. Whether you're seeking an intense workout, a relaxing swim session, or just a moment of peace and reflection, our apartment complex offers everything you need for a balanced lifestyle.