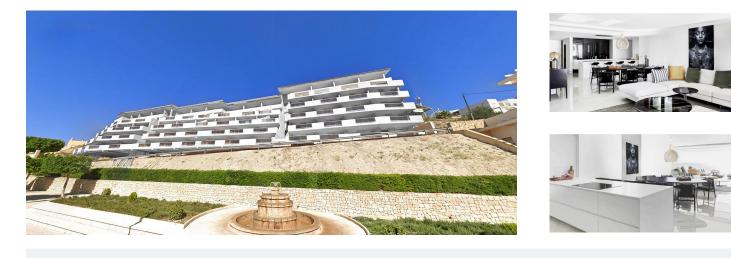

## NEW BUILD RESIDENTIAL IN RELLEU

New Build residential in Relleu is the ideal place for those who want to have a quality home in a very beautiful place and with all services next door.

The building has 7 floors with 2 stairs and its 2 elevators. In the basement there are 69 parking spaces and 42 storage rooms. On the ground floor is the heated indoor pool, a large room for the use of all owners and two commercial premises, on the roof is the outdoor pool with its terraces.

Enjoy cooking in a modern kitchen and also the living rooms with stunning views, and relax on the spacious terrace overlooking the breathtaking nature of Relleu.

From the terraces there are spectacular, completely unobstructed views. The beautiful mountains, the new lake and the sports areas of the town are beautiful. The orientation is south-east so all the terraces have sun from early in the morning until early in the afternoon. Watching the sunrise from your terrace can be a wonderful experience.