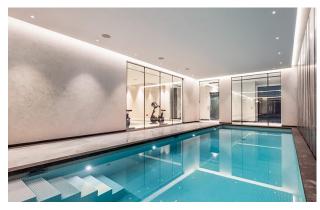

## NEW BUILD RESIDENTIAL IN RELLEU

New Build residential in Relleu is the ideal place for those who want to have a quality home in a very beautiful place and with all services next door.

The building has 7 floors with 2 stairs and its 2 elevators. In the basement there are 69 parking spaces and 42 storage rooms. On the ground floor is the heated indoor pool, a large room for the use of all owners and two commercial premises, on the roof is the outdoor pool with its terraces.

## Relax

Pool: Dive into an oasis of serenity and leave the daily stress behind as you swim laps in our refreshing pool.
Sauna: Let go of all tension and indulge in the bliss of our luxurious sauna. The soothing heat relaxes your muscles and purifies your mind, leaving you feeling completely rejuvenated after each session.
Work-Out