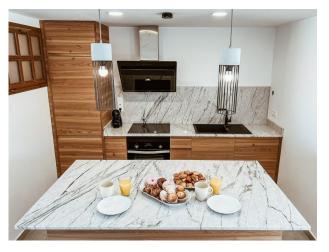

High quality finishing's include; attractively tiled En-suite bathrooms to both bedrooms, an open plan kitchen with a scratch and stain resistant 'Compac' countertop, with integrated fridge/freezer and washing machine. A Ceramic hob, cooker hood & microwave. Air conditioning, double glazing, mirrored wardrobes to bedrooms with high quality sanitary ware and fittings throughout.

Specification

2 Bedrooms, each with en-suite bathroom Double aspect Living / dining room with two sun terraces Private roof solarium Car parking space Communal gardens Communal Swimming pool Gated community with security Floor area 71m2 Terrace 14m2 Roof Terrace 23m2