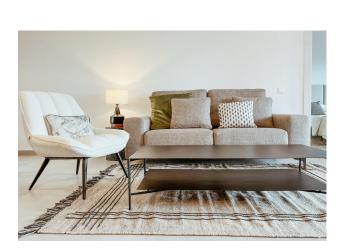

The exterior has maintained the heritage of tradition, with wooden and iron verandas and balconies and a wealth of attractive external detail, whilst the interior offers a stylish contemporary home with modern appeal.

High quality finishing's include; attractively tiled En-suite bathrooms to both bedrooms, an open plan kitchen with a scratch and stain resistant 'Compac' countertop, with integrated fridge/freezer and washing machine. A Ceramic hob, cooker hood & microwave. Air conditioning, double glazing, mirrored wardrobes to bedrooms with high quality sanitary ware and fittings throughout.