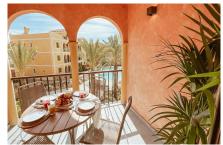

The exterior has maintained the heritage of tradition, with wooden and iron verandas and balconies and a wealth of attractive external detail, whilst the interior offers a stylish contemporary home with modern appeal.

High quality finishing's include; attractively tiled En-suite bathrooms to both bedrooms, an open plan kitchen with a scratch and stain resistant 'Compac' countertop, with integrated fridge/freezer and washing machine. A Ceramic hob, cooker hood & microwave. Air conditioning, double glazing, mirrored wardrobes to bedrooms with high quality sanitary ware and fittings throughout.