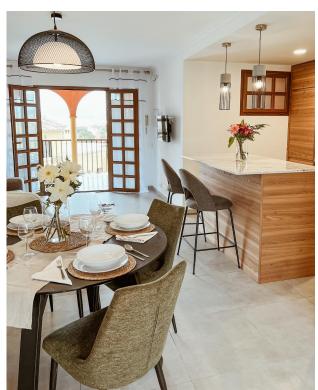

The exterior has maintained the heritage of tradition, with wooden and iron verandas and balconies and a wealth of attractive external detail, whilst the interior offers a stylish contemporary home with modern appeal.

High quality finishing's include; attractively tiled En-suite bathrooms to both bedrooms, an open plan kitchen with a scratch and stain resistant 'Compac' countertop, with integrated fridge/freezer and washing machine. A Ceramic hob, cooker hood & microwave. Air conditioning, double glazing, mirrored wardrobes to bedrooms with high quality sanitary ware and fittings throughout.