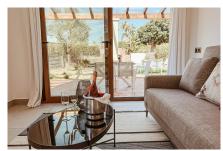

The villa has large terraces and pergolas, whilst the interior offers a stylish contemporary home with modern appeal.

Features include the main bedroom, located on the first floor, leading out to a large open terrace, fully landscaped garden, ample terracing for alfresco dining, Air conditioning, double glazing, high quality fitted kitchen, white goods and bedroom wardrobes, and security fittings are standard throughout.