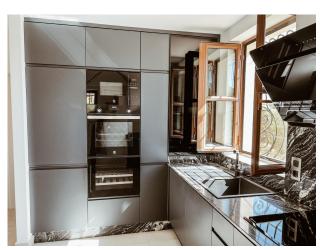

The villa has large terraces and pergolas, whilst the interior offers a stylish contemporary home with modern appeal.

Features include the main bedroom, located on the first floor, leading out to a large open terrace, fully landscaped garden, ample terracing for alfresco dining, Air conditioning, double glazing, high quality fitted kitchen, white goods and bedroom wardrobes, and security fittings are standard throughout.