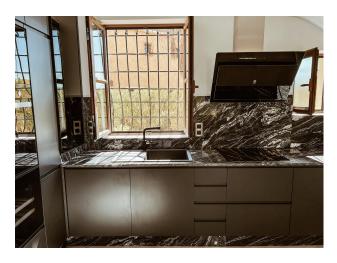

The villa has large terraces and pergolas, whilst the interior offers a stylish contemporary home with modern appeal.

Features include the main bedroom, located on the first floor, leading out to a large open terrace, fully landscaped garden, ample terracing for alfresco dining, Air conditioning, double glazing, high quality fitted kitchen, white goods and bedroom wardrobes, and security fittings are standard throughout.