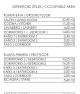

 FORCE / FORCH
 19.0 mg

 TRRAAT / TRRACT
 2.0 mg

 TRRAAT / TRRACT
 2.0 mg

 SUPERFICES
 24.0 mg

 SUPERFICES
 24.0 mg

 SUPERFICES
 24.0 mg

 CLOSED AREA
 194.20 mg

 FARCERA/FICE
 202.00 mg

 FARCERA/FICE
 202.00 mg