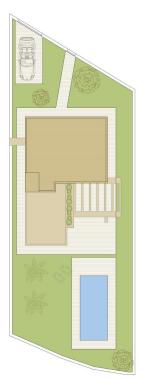

 FORCE / FORCH
 19.0 mg

 TRRAAT / TRRACT
 2.0 mg

 TRRAAT / TRRACT
 2.0 mg

 SUPERFICES
 24.0 mg

 SUPERFICES
 24.0 mg

 SUPERFICES
 24.0 mg

 CLOSED AREA
 194.20 mg

 FARCERA/FICE
 202.00 mg

 FARCERA/FICE
 202.00 mg