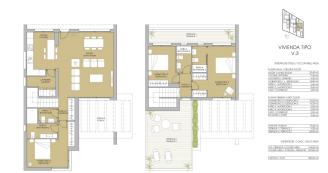

New Build detached villas has 3 bedrooms, 4 bathrooms, open plan kitchen with the lounge area, fitted wardrobes, private garden with the pool and off road parking space.

Lo Romero Golf Resort is located in a privileged area of the municipality of Pilar de la Horadada (Alicante), in the heart of the Costa Blanca.

 FORCE / FORCH
 19.0 mg

 TRRAAT / TRRACT
 2.0 mg

 TRRAAT / TRRACT
 2.0 mg

 SUPERFICES
 24.0 mg

 SUPERFICES
 24.0 mg

 SUPERFICES
 24.0 mg

 CLOSED AREA
 194.20 mg

 FARCERA/FICE
 202.00 mg

 FARCERA/FICE
 202.00 mg