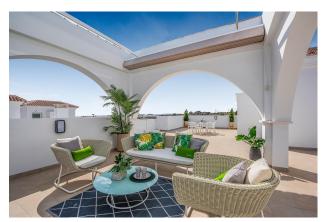

## NEW BUILD RESIDENTIAL COMPLEX IN ROJALES

New Build Residential complex of bungalow apartments, townhouses and semi-detached villas in Rojales.

Modern New Build bungalow apartments with 2 and 3 bedrooms on 2 floors: ground floor with private garden and first floor with private roof terrace.

Modern townhouses build over 2 floors and has 3 bedrooms, 2 bathrooms, open plan kitchen and the lounge area, fitted wardrobes, terraces, private garden and solarium.

Modern semi-detached villas build over 2 floors and has 3 bedrooms, 2 and 3 bathrooms, open plan kitchen and the lounge area, fitted wardrobes, terraces, private garden and solarium.