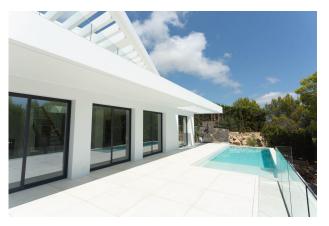

The house is placed in the upper part of the plot, achieving the best views on the Mediterranean sea and on Altea. The bottom part of the plot is covered with vegetation, improving the overall view, amplifying the range and adding the connection with the sea and mountain nature.

Villa has 4 levels. Entering the house, we get to the garage, going down from which lets us to he first level with 3 bedrooms, all equipped with individual bathrooms. Below, there are the kitchen, dining room and living room with an access to an extensive terrace with an "Infinity" swimming pool. On the ground level there is a large room which can be derived for both the gym, or the rest zone with sauna and billiard, according to the wish of the client.