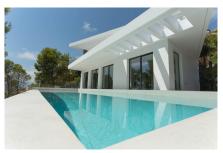

Villa has 4 levels. Entering the house, we get to the garage, going down from which lets us to he first level with 3 bedrooms, all equipped with individual bathrooms. Below, there are the kitchen, dining room and living room with an access to an extensive terrace with an "Infinity" swimming pool. On the ground level there is a large room which can be derived for both the gym, or the rest zone with sauna and billiard, according to the wish of the client.