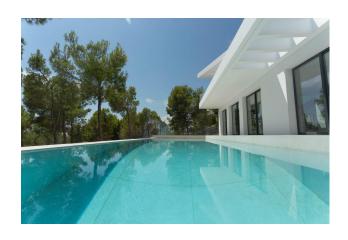

Villa has 4 levels. Entering the house, we get to the garage, going down from which lets us to he first level with 3 bedrooms, all equipped with individual bathrooms. Below, there are the kitchen, dining room and living room with an access to an extensive terrace with an "Infinity" swimming pool. On the ground level there is a large room which can be derived for both the gym, or the rest zone with sauna and billiard, according to the wish of the client.