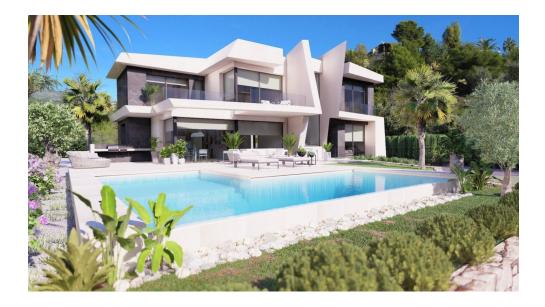

## NEW BUILD LUXURY VILLAS IN CALPE

Luxury New Build villa in Calpe distributed over two floors, this modern villa offers all the comforts.

The garage or main entrance gives access to the main floor consisting of a bright living room that connects with the fully equipped kitchen with kitchen island.

In addition, we find a storage room, patio, laundry room, toilet and the master bedroom with bathroom en suite and fitted wardrobes.

Both the living room and the bedroom have direct access to the partially covered terrace with swimming pool.

On the first floor there are 3 more bedrooms, all with en-suite bathrooms and fitted wardrobes or a dressing.

From all rooms, this villa offers beautiful panoramic views over the Mediterranean Sea.

Equipped with all amenities, this house offers air conditioning by ducts, underfloor heating, alarm, garage for 1 car, parking for several vehicles, fully fitted bathrooms and kitchen.