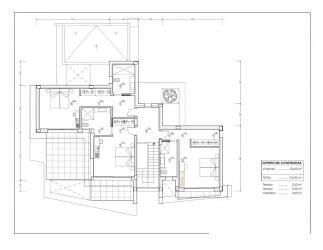

On the first floor there are 3 more bedrooms, all with en-suite bathrooms and fitted wardrobes or a dressing.

From all rooms, this villa offers beautiful panoramic views over the Mediterranean Sea.

Equipped with all amenities, this house offers air conditioning by ducts, underfloor heating, alarm, garage for 1 car, parking for several vehicles, fully fitted bathrooms and kitchen.