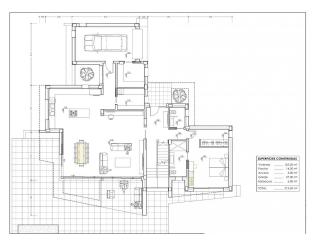

## NEW BUILD LUXURY VILLAS IN CALPE

Luxury New Build villa in Calpe distributed over two floors, this modern villa offers all the comforts.

The garage or main entrance gives access to the main floor consisting of a bright living room that connects with the fully equipped kitchen with kitchen island.

In addition, we find a storage room, patio, laundry room, toilet and the master bedroom with bathroom en suite and fitted wardrobes.

Both the living room and the bedroom have direct access to the partially covered terrace with swimming pool.