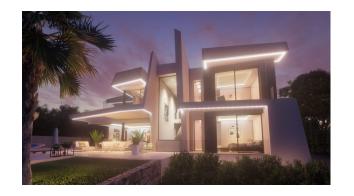

## NEW BUILD LUXURY VILLAS IN CALPE

Luxury New Build villa in Calpe distributed over two floors, this modern villa offers all the comforts.

The garage or main entrance gives access to the main floor consisting of a bright living room that connects with the fully equipped kitchen with kitchen island.

In addition, we find a storage room, patio, laundry room, toilet and the master bedroom with bathroom en suite and fitted wardrobes.

Both the living room and the bedroom have direct access to the partially covered terrace with swimming pool.

On the first floor there are 3 more bedrooms, all with en-suite bathrooms and fitted wardrobes or a dressing.

From all rooms, this villa offers beautiful panoramic views over the Mediterranean Sea.

Equipped with all amenities, this house offers air conditioning by ducts, underfloor heating, alarm, garage for 1 car, parking for several vehicles, fully fitted bathrooms and kitchen.