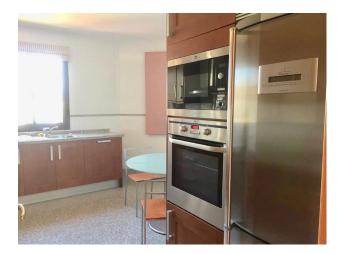

Luxurious apartment near the beach, about 10 minutes from Puerto Banus and the Center of Estepona. The apartment has a spacious living-dining room with an exit to a 30 m terrace, a fitted and equipped kitchen, 3 bedrooms with fitted wardrobes, 3 bathrooms.