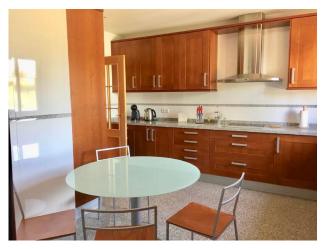

Luxurious apartment near the beach, about 10 minutes from Puerto Banus and the Center of Estepona. The apartment has a spacious living-dining room with an exit to a 30 m terrace, a fitted and equipped kitchen, 3 bedrooms with fitted wardrobes, 3 bathrooms.