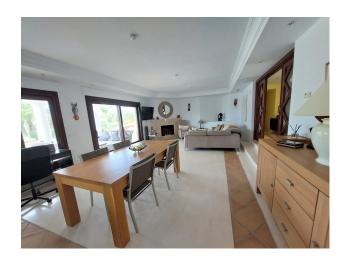

## **FEATURES**

GROUND FLOOR: hallway, guest toilet, utility room, open plan modern kitchen to a spacious lounge and and dining area all of which opens out onto a covered terrace enjoying the views to the garden, pool, golf and mountains. Two double bedrooms with en-suite bathrooms.