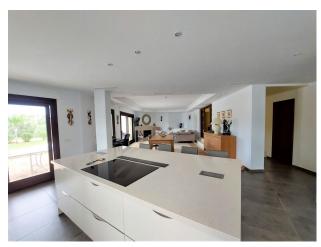

## **FEATURES**

GROUND FLOOR: hallway, guest toilet, utility room, open plan modern kitchen to a spacious lounge and and dining area all of which opens out onto a covered terrace enjoying the views to the garden, pool, golf and mountains. Two double bedrooms with en-suite bathrooms.