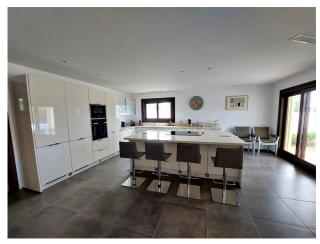

## **FEATURES**

GROUND FLOOR: hallway, guest toilet, utility room, open plan modern kitchen to a spacious lounge and and dining area all of which opens out onto a covered terrace enjoying the views to the garden, pool, golf and mountains. Two double bedrooms with en-suite bathrooms.