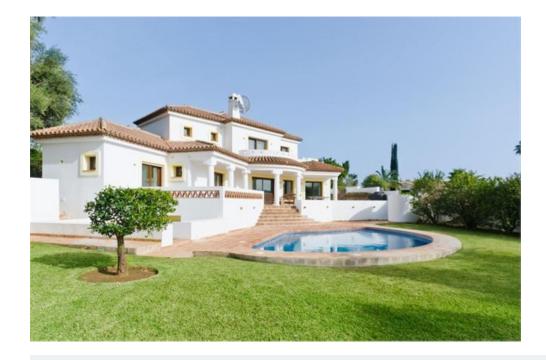

## Immo Moment 6 bedroom Detached Villa in Mijas Golf

€1,250,000

Property type: Detached Villa

Location: Mijas Golf

**Bedrooms:** 6

Bathrooms: 6

Swimming pool: Private

Garden: Private

Utility room

**Domotics** 

Terrace

A privilaged front line south west facing golf villa near the Hyatt Hotel La Zambra in Mijas Golf villa. Built to the highest quality and specifications such underfloor heating throughout with exception of the basement, heated pool, central airconditioning, electric blinds, top of the range kitchen, windows and doors and all with refined materials

The villa was designed to enjoy sun all day, allowing natural light in and with spectacular views across the golf to the mountais.

The property consist of 4 bedroms plus a separate guess apartment which is integral to the villa.

EXTERIOR:large flat lawned garden with fruit trees, a heated swimming pool, outside hot shower and a car port and parking for 3 cars.

Built 350 sq mtrs

Terrace 42 sq mtrs Photo@Prochotrent.es