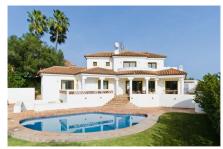

## Immo Moment 6 bedroom Detached Villa in Mijas Golf

€1,250,000

Property type: Detached Villa

Location: Mijas Golf

**Bedrooms:** 6

Bathrooms: 6

Swimming pool: Private

Garden: Private

Utility room

**Domotics** 

Terrace

A privilaged front line south west facing golf villa near the Hyatt Hotel La Zambra in Mijas Golf villa. Built to the highest quality and specifications such underfloor heating throughout with exception of the basement, heated pool, central airconditioning, electric blinds, top of the range kitchen, windows and doors and all with refined materials

EXTERIOR:large flat lawned garden with fruit trees, a heated swimming pool, outside hot shower and a car port and parking for 3 cars.

Built 350 sq mtrs

Terrace 42 sq mtrs Photo@Prochotrent.es