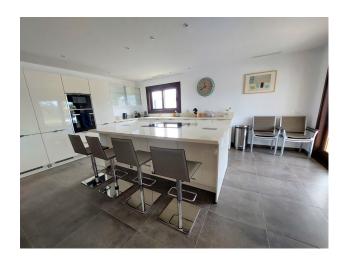

## **FEATURES**

GROUND FLOOR: hallway, guest toilet, utility room, open plan modern kitchen to a spacious lounge and and dining area all of which opens out onto a covered terrace enjoying the views to the garden, pool, golf and mountains. Two double bedrooms with en-suite bathrooms.