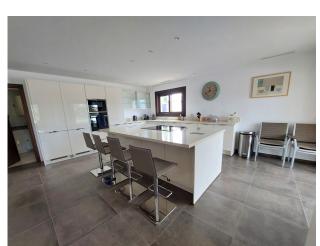

## **FEATURES**

GROUND FLOOR: hallway, guest toilet, utility room, open plan modern kitchen to a spacious lounge and and dining area all of which opens out onto a covered terrace enjoying the views to the garden, pool, golf and mountains. Two double bedrooms with en-suite bathrooms.