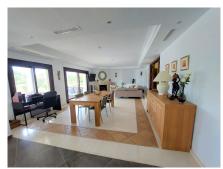

## **FEATURES**

GROUND FLOOR: hallway, guest toilet, utility room, open plan modern kitchen to a spacious lounge and and dining area all of which opens out onto a covered terrace enjoying the views to the garden, pool, golf and mountains. Two double bedrooms with en-suite bathrooms.