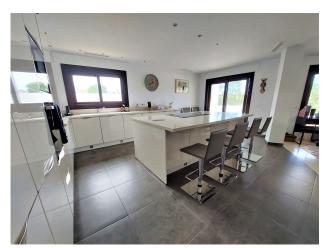

## **FEATURES**

GROUND FLOOR: hallway, guest toilet, utility room, open plan modern kitchen to a spacious lounge and and dining area all of which opens out onto a covered terrace enjoying the views to the garden, pool, golf and mountains. Two double bedrooms with en-suite bathrooms.