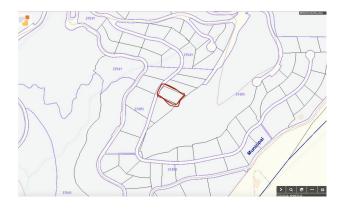

## 0 bedroom Plot in Benahavís

Ref: RSR4405132

€740,000

1751 m<sup>2</sup>

Property type : Plot

**Location**: Benahavís

**Bedrooms:** 0

Bathrooms: 0

Plot area:

GREAT OPPORTUNITY TO OBTAIN A BUILDING PLOT IN THE MOST UP AND COMING LOCATION BUILDING PLOT IN REAL DE LA QUINTA WITH GORGEOUS VIEWS AND WEST ORIENTATION.

de La Quinta real estate project where nature coexists with the modern world.