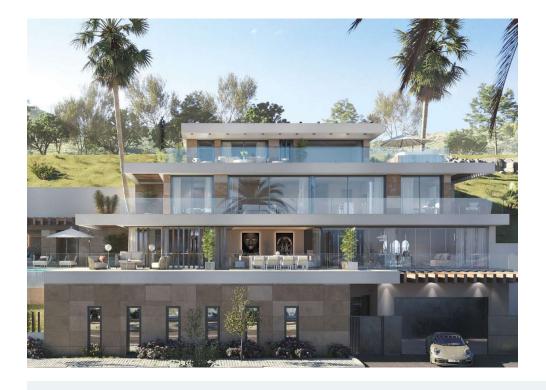

## 0 bedroom Plot in Benahavís

Ref: RSR4405132

€740,000

1751 m<sup>2</sup>

Property type : Plot

**Location**: Benahavís

**Bedrooms:** 0

Bathrooms: 0

Plot area:

GREAT OPPORTUNITY TO OBTAIN A BUILDING PLOT IN THE MOST UP AND COMING LOCATION BUILDING PLOT IN REAL DE LA QUINTA WITH GORGEOUS VIEWS AND WEST ORIENTATION.

de La Quinta real estate project where nature coexists with the modern world.