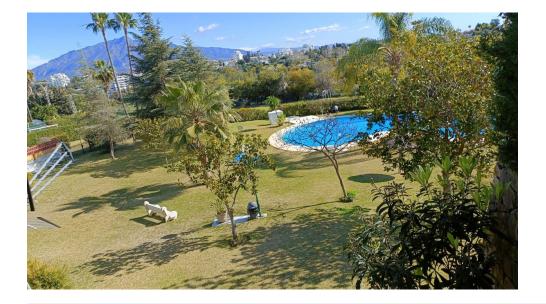

## **Atalaya**

Ref: RSR4661272

**Property type:** Townhouse

Location: Atalaya

Bedrooms: 3

Bathrooms: 3

Swimming pool: Communal

Garden: Communal

Large entrance porch with jacuzzi and parking for 2 cars. Cistern.

On the first floor, 3 bedrooms with 2 bathrooms. All exterior. The house has EAST-WEST orientation. In the basement there is a large games room, storage room and other uses. The community has beautiful consolidated gardens and swimming pool.