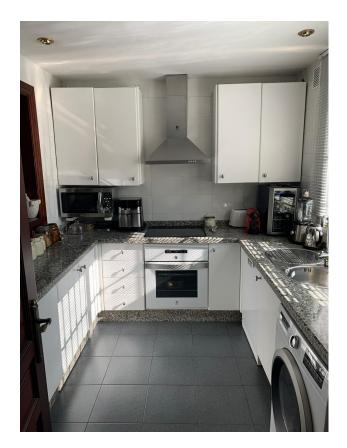

e parking

House area: 161 m<sup>2</sup>

Plot area: 108 m<sup>2</sup>

Close to golf

White goods

**Fireplace** 

Airconditioning

Terrace

Beautiful semi-detached house in the area of Atalaya. Ideal for families.

The property has spacious rooms, square living room with access to a terrace facing EAST. Fireplace and air conditioning.

Large entrance porch with jacuzzi and parking for 2 cars. Cistern.

On the first floor, 3 bedrooms with 2 bathrooms. All exterior. The house has EAST-WEST orientation. In the basement there is a large games room, storage room and other uses. The community has beautiful consolidated gardens and swimming pool.

Only 55 neighbours.

Very well communicated with motorway and very close to the Atalaya School.

Translated with DeepL.com (free version)