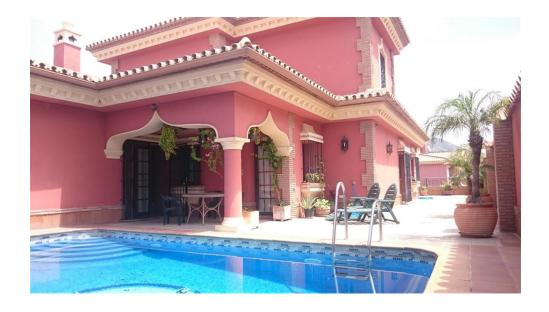

**Fireplace** 

Satellite dish

Utility room

Parcially furnished

LARGE LUXURY VILLA LOCATED ON MIJAS COSTA..COSTA DEL SOL..NEAR BEACH AND ALL LOCAL AMENITIES.....
Magnificent luxury villa of 1080m2 located in a quiet area of Mijas Costa very close to the beach (2km). It has 3 spacious bedrooms, the main one has a dressing room, en suite bathroom with antique bathtub and hydromassage shower, two bedrooms on the first floor (one of them with access to the terrace). Luminous living room with a fantastic fireplace, spacious kitchen with a large island, high quality appliances, a fireplace and access to the terrace. From the kitchen you take the elevator that leads to the basement/garage of 500m2, where there are 3 offices, a bathroom, safe, armory and cellar. Terrace of 250m2 that surrounds the property where you will find the fabulous pool, barbecue area (grill, wood oven and hob) and a bathroom with shower. The house has been built with the best qualities and luxury furniture. Arabic dome with a custom-made lamp in the staircase area and a beautiful stained glass window. Underfloor heating throughout the house, doors/shutters (adjustable) in aluminum in all rooms, 10 cameras security system. In addition to the basement the house has another garage which is accessed from outside or from the kitchen. The location is enviable as it is located between the A7 motorway and the AP7 highway, close to the beach, Mijas Pueblo 3km. Recommended, must be seen.