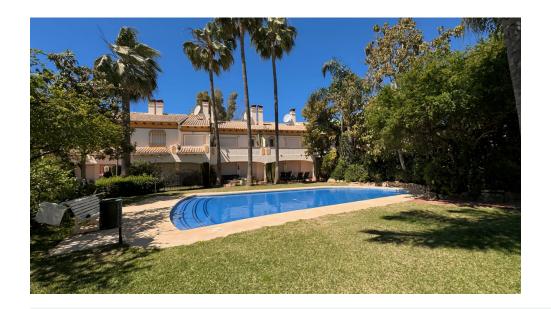

Amazing townhouse, investment opportunity in one of the best areas of Marbella a few meters from Puerto Banus. GROUND FLOOR: Terrace access to the house from the street, entrance hall where we can find the kitchen with lots of natural light, washing machine area, full bathroom for visitors. Very spacious living room with fireplace and direct access to the private terrace overlooking the garden and one of the swimming pools.

Third and fourth bedroom with lots of light, fitted wardrobes and exterior views.

Bathroom in the hallway for these 2 bedrooms.

The gardens have fruit trees, many flowers and two large swimming pools to enjoy with family and friends. The parking is private, underground.