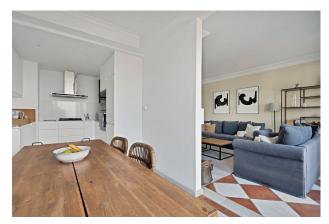

This spacious penthouse has a fireplace and underfloor heating throughout the apartment and a fully equipped open plan kitchen.

The property comprises of 2 good sized bedrooms with their en-suite bathrooms and a guest toilet, A spacious and bright living room with fireplace and direct access to the terrace.