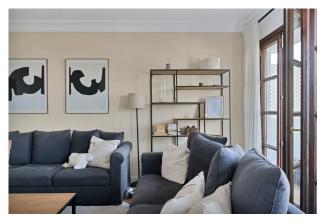

This spacious penthouse has a fireplace and underfloor heating throughout the apartment and a fully equipped open plan kitchen.

The property comprises of 2 good sized bedrooms with their en-suite bathrooms and a guest toilet, A spacious and bright living room with fireplace and direct access to the terrace.