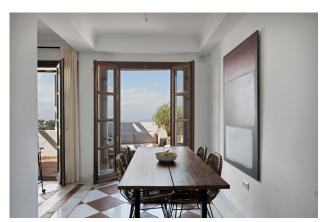

## Benahavís

Property type: Penthouse

Location: Benahavís

Bedrooms: 2

Bathrooms: 3

Swimming pool: Communal

**Orientation:** South Views: Sea views

Parking: 1 underground parking

This spacious penthouse has a fireplace and underfloor heating throughout the apartment and a fully equipped open plan kitchen.

The property comprises of 2 good sized bedrooms with their en-suite bathrooms and a guest toilet, A spacious and bright living room with fireplace and direct access to the terrace.