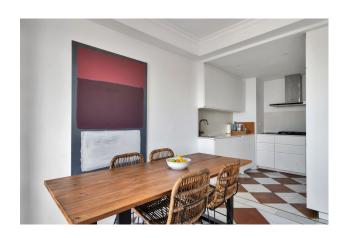

This spacious penthouse has a fireplace and underfloor heating throughout the apartment and a fully equipped open plan kitchen.

The property comprises of 2 good sized bedrooms with their en-suite bathrooms and a guest toilet, A spacious and bright living room with fireplace and direct access to the terrace.