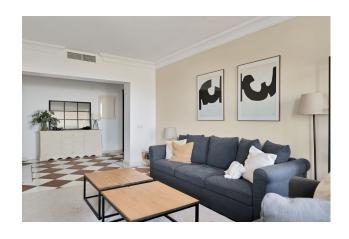

This spacious penthouse has a fireplace and underfloor heating throughout the apartment and a fully equipped open plan kitchen.

The property comprises of 2 good sized bedrooms with their en-suite bathrooms and a guest toilet, A spacious and bright living room with fireplace and direct access to the terrace.