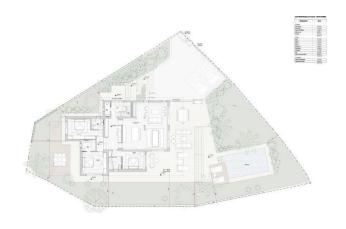

Parking: 1 underground parking

House area: 450 m<sup>2</sup>

Golf property

Close to golf

Storage room

Jacuzzi

**Domotics** 

Terrace

Private Pool: BALI non-slip pavement with a blue-green reflection that enhances its beauty.

- -Spectacular Garden: Surrounds the entire house and has a lighting designed to highlight all the different types of trees.
- -3 bedrooms suite on the main floor
- -1 courtesy bathroom on main floor
- -1 guest bedroom suite in the basement
- -Heating: Underfloor heating with aerothermal system.
- -Air conditioning: Duct system with three independent zones.
- -High-end island kitchen with Miele appliances, perfect for kitchen lovers looking for quality and style.