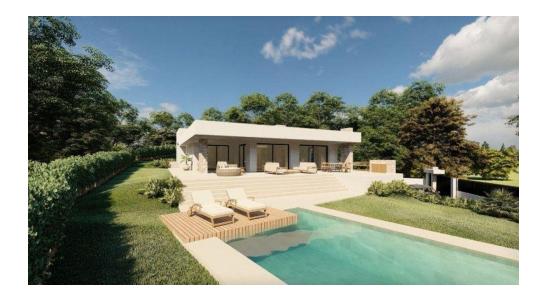

Airconditioning

Solarium

Plot area:

Exceptional Luxury Villa in Guadalmina Alta, Marbella

Discover this magnificent luxury villa located in the exclusive area of Guadalmina Alta, just 100 meters from the prestigious course of the Real Golf Club of Guadalmina. This unique property offers breathtaking views of the sea and "La Concha", creating an atmosphere of serenity and exclusivity.

Private Pool: BALI non-slip pavement with a blue-green reflection that enhances its beauty.

- -Spectacular Garden: Surrounds the entire house and has a lighting designed to highlight all the different types of trees.
- -3 bedrooms suite on the main floor
- -1 courtesy bathroom on main floor
- -1 guest bedroom suite in the basement
- -Heating: Underfloor heating with aerothermal system.
- -Air conditioning: Duct system with three independent zones.
- -High-end island kitchen with Miele appliances, perfect for kitchen lovers looking for quality and style.