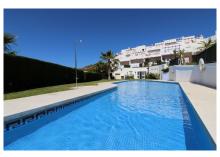

## €275,000

Sales - Rentals - Management

| Property type : Townhouse<br>Location : Manilva<br>Bedrooms : 3<br>Bathrooms : 3 | Swimming pool : Communal<br>Garden : Communal<br>Orientation : Southwest<br>Views : Sea views<br>Parking : 1 underground parking | House area :                                        | 150 m² |
|----------------------------------------------------------------------------------|----------------------------------------------------------------------------------------------------------------------------------|-----------------------------------------------------|--------|
| <ul> <li>Gymnasium</li> <li>Storage room</li> <li>Airconditioning</li> </ul>     | <ul><li>Fitted wardrobes</li><li>Terrace</li></ul>                                                                               | <ul><li>Golf property</li><li>White goods</li></ul> |        |

Charming corner townhouse with beautiful sea views in Bahia de las Rocas.

This house, distributed over four floors, consists of a living/dining area, three bedrooms, three bathrooms, a fully fitted kitchen, several terraces, and two underground parking spaces with direct access to the property. The house features marble floors, air conditioning, and fitted wardrobes, and is built to very high-quality specifications. The property is in perfect condition, and the exterior of the house was recently painted. The guiet urbanisation offers a well-kept communal garden, a communal pool, and a gym. This is a perfect location to enjoy the peaceful surrounding area, only a short distance from all major facilities. Supermarkets, restaurants, and the lovely beaches of Manilva and Torreguadiaro/Sotogrande are only a few minutes drive away. The international school in Sotogrande and the excellent PGA golf courses nearby complete the perfect location of