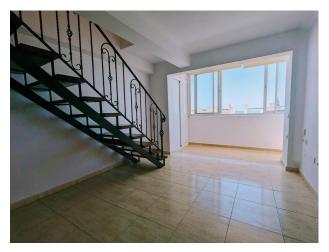

We present this sought-after property as a duplex penthouse just 50 meters from the beach!

It consists on the ground floor of a living-dining room with an American kitchen and a glazed terrace incorporated into the living room, a huge bedroom with a built-in wardrobe and a complete bathroom with a bathtub.

On the first floor we have another huge bedroom with a built-in wardrobe, another complete bathroom with a shower and access to the jewel in the crown, an impressive solarium with 360° views of both the sea in front of us and the mountains, knowing that we will never lose these views.