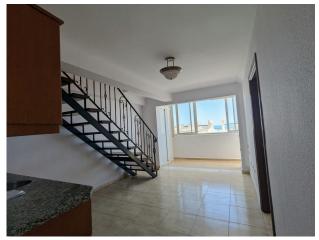

We present this sought-after property as a duplex penthouse just 50 meters from the beach!

It consists on the ground floor of a living-dining room with an American kitchen and a glazed terrace incorporated into the living room, a huge bedroom with a built-in wardrobe and a complete bathroom with a bathtub.

On the first floor we have another huge bedroom with a built-in wardrobe, another complete bathroom with a shower and access to the jewel in the crown, an impressive solarium with 360° views of both the sea in front of us and the mountains, knowing that we will never lose these views.