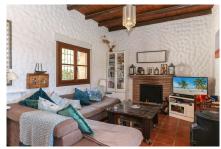

The breafast terrace welcomes you to the property and is of course located close to the kitchen. The front door leads you into the property via hallway, there is also access via french windows into the lounge. The cloakroom/shower room is located on the left, to the right is access to the open plan kitchen lounge, this room is extremely welcoming with high vaulted ceilings and french doors leading to the left front and right side of the property where you will find a lovely shaded terrace that includes the bbq area/outdoor kitchen. A wood burning stove is located at the far end of the lounge to provide winter heat.