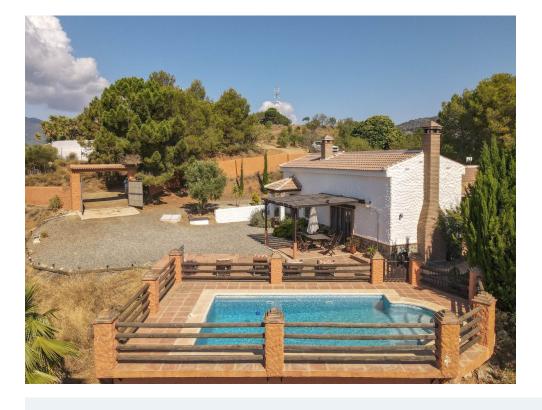

## Alozaina

Ref: RSR4762234

€399,000

Property type : Detached Villa

Location: Alozaina

Bedrooms: 3

Bathrooms: 2

Swimming pool: Private

## Big Views

- . Rustic Style Property
- . Big Panoramic Views
- . Private
- . Beautiful land
- . Many rustic features

If you love big open views this proprety is for you. Set in the hills close to the Artesanal Village of Alozaina this is a popular location in the valley.

Property Details:

As the gates open to this property you are immediately wowed by the vistas to the front of the property, the pool feels like you have your very own infinite pool! To the right you will find the majority of the land that has flat areas with mature planting and again lovely views, the land to the right is both flat and slopping.

Outdoor area and Land:

Flat and sloping land.

Views:

Mountain

Access:

Good, mainly concrete.