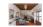

The breafast terrace welcomes you to the property and is of course located close to the kitchen. The front door leads you into the property via hallway, there is also access via french windows into the lounge. The cloakroom/shower room is located on the left, to the right is access to the open plan kitchen lounge, this room is extremely welcoming with high vaulted ceilings and french doors leading to the left front and right side of the property where you will find a lovely shaded terrace that includes the bbq area/outdoor kitchen. A wood burning stove is located at the far end of the lounge to provide winter heat.