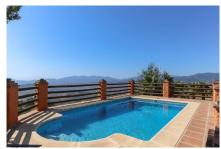

Property Details:

As the gates open to this property you are immediately wowed by the vistas to the front of the property, the pool feels like you have your very own infinite pool! To the right you will find the majority of the land that has flat areas with mature planting and again lovely views, the land to the right is both flat and slopping.

Outdoor area and Land:

Flat and sloping land.

Views:

Mountain

Access:

Good, mainly concrete.