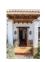

The breafast terrace welcomes you to the property and is of course located close to the kitchen. The front door leads you into the property via hallway, there is also access via french windows into the lounge. The cloakroom/shower room is located on the left, to the right is access to the open plan kitchen lounge, this room is extremely welcoming with high vaulted ceilings and french doors leading to the left front and right side of the property where you will find a lovely shaded terrace that includes the bbq area/outdoor kitchen. A wood burning stove is located at the far end of the lounge to provide winter heat.