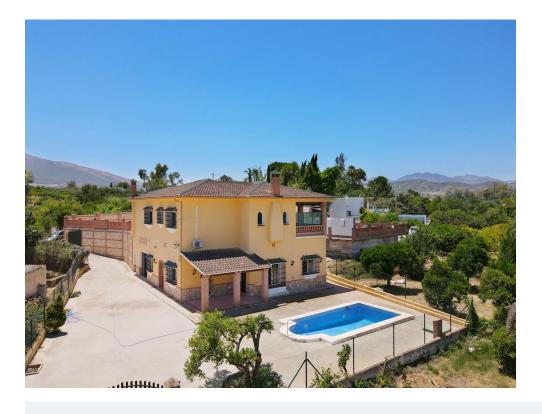

**Fireplace** 

Airconditioning

A very, very nice detached villa with 6 bedrooms and 2 separate houses, each with its own pool and separate entrances, ideal for 2 families living together as both families have their privacy and ample parking. The finca was built in 2004 and recently renovated. The finca is located in a guiet area with beautiful views from both properties and good access. Just a short drive from the town of Alhaurin El Grande. With the added advantage that the whole finca is equipped with central heating and air conditioning hot and cold.

On the ground floor, an electric gate allows access to the covered parking and the pool area, as well as a sunny covered terrace. The first house is equipped with: A kitchen, 2 bathrooms, one with a shower, the other with a bathtub, a large, bright living room with a wood fireplace, with access to the 50 m<sup>2</sup> terrace. 3 bedrooms with fitted wardrobes.

On the lower level there is a completely separate house, also with electric gates and a large garage/storage room. Inside the house we find a kitchen with pantry, a large living room with access to the covered terrace that leads you to the pool area, 3 double bedrooms, all with fitted wardrobes and 2 bathrooms.

Outside both properties have an easy maintenance garden with many fruit trees. Both properties have mains water.

The @wmcofMananhed Grande, with all its local amening should be seen to be seen and bars is +34 951 550 565 only 10 minutes away by car, Malaga airport 20 minutes.