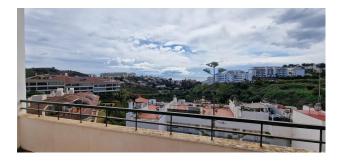

## ImmoMoment 3 bedroom Penthouse in Riviera del Sol Ref: RSR4765672

€234,900

Sales - Rentals - Management

| Property type : Penthouse         | Swimming pool : Communal         | House area :                            | 72 m² |
|-----------------------------------|----------------------------------|-----------------------------------------|-------|
| Location : Riviera del Sol        | Garden : Communal                |                                         |       |
| Bedrooms: 3                       | Orientation : South              |                                         |       |
| Bathrooms : 2                     | Views : Sea views                |                                         |       |
|                                   | Parking : Street                 |                                         |       |
|                                   |                                  |                                         |       |
| <ul> <li>Close to golf</li> </ul> | <ul> <li>Close to sea</li> </ul> | <ul> <li>Fitted wardrobes</li> </ul>    |       |
| ✓ Golf property                   | <ul> <li>Terrace</li> </ul>      | <ul> <li>Parcially furnished</li> </ul> | ed    |
|                                   |                                  |                                         |       |

Penthouse Duplex, Riviera del Sol, Costa del Sol. 3 Bedrooms, 2 Bathrooms, Built 72 m<sup>2</sup>, Terrace 70 m<sup>2</sup>.

Setting : Suburban, Close To Golf, Close To Sea, Urbanisation. Orientation : South. Condition : Fair. Pool : Communal. Views : Sea, Mountain, Country, Panoramic. Features : Covered Terrace, Fitted Wardrobes, Private Terrace, Marble Flooring. Furniture : Part Furnished. Kitchen : Partially Fitted. Garden : Communal. Parking : Street. Utilities : Electricity, Drinkable Water. Category : Golf, Holiday Homes, Resale.