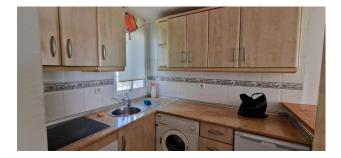

## ImmoMoment 3 bedroom Penthouse in Riviera del Sol Ref: RSR4765672

€234,900

Sales - Rentals - Management

| Property type : Penthouse         | Swimming pool : Communal         | House area :                            | 72 m² |
|-----------------------------------|----------------------------------|-----------------------------------------|-------|
| Location : Riviera del Sol        | Garden : Communal                |                                         |       |
| Bedrooms: 3                       | Orientation : South              |                                         |       |
| Bathrooms : 2                     | Views : Sea views                |                                         |       |
|                                   | Parking : Street                 |                                         |       |
|                                   |                                  |                                         |       |
| <ul> <li>Close to golf</li> </ul> | <ul> <li>Close to sea</li> </ul> | <ul> <li>Fitted wardrobes</li> </ul>    |       |
| ✓ Golf property                   | <ul> <li>Terrace</li> </ul>      | <ul> <li>Parcially furnished</li> </ul> | ed    |
|                                   |                                  |                                         |       |

Penthouse Duplex, Riviera del Sol, Costa del Sol. 3 Bedrooms, 2 Bathrooms, Built 72 m<sup>2</sup>, Terrace 70 m<sup>2</sup>.

Setting : Suburban, Close To Golf, Close To Sea, Urbanisation. Orientation : South. Condition : Fair. Pool : Communal. Views : Sea, Mountain, Country, Panoramic. Features : Covered Terrace, Fitted Wardrobes, Private Terrace, Marble Flooring. Furniture : Part Furnished. Kitchen : Partially Fitted. Garden : Communal. Parking : Street. Utilities : Electricity, Drinkable Water. Category : Golf, Holiday Homes, Resale.