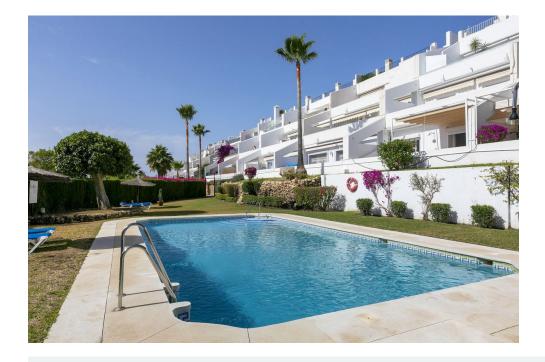

## Benahavís

Ref: RSR4766140

€640,000

Property type: Penthouse

Location: Benahavís

Bedrooms: 2

Bathrooms: 2

**Swimming pool:** Communal

Garden: Communal Orientation: East

Views: Sea views

Parking: Closed Garage

House area: 130 m<sup>2</sup>

Close to golf

Golf property

White goods

Handicap access

Storage room

Airconditioning

Fitted wardrobes

Terrace

Luxurious flat in Benahavis - Enjoy a relaxing lifestyle

Admire the views from a bright flat in Benahavis, a place that offers relaxation and pleasure at the same time.