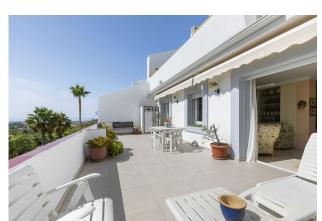

Garden: Communal Orientation: East

Views: Sea views

Parking: Closed Garage

House area: 130 m<sup>2</sup>

Close to golf

Golf property

White goods

Handicap access

Experience harmony and comfort in this elegant and exclusive flat of 130 m2, which has 2 bedrooms and houses high quality materials that create a minimalist style and a cosy atmosphere. Its spacious living room is perfect for socialising or relaxing, along with its large 42 m2 terrace overlooking the sea and the beautiful surroundings. This property has a large storage room.