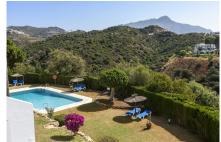

## Benahavís

Ref: RSR4766140

€640,000

Property type: Penthouse

Location: Benahavís

Bedrooms: 2

Bathrooms: 2

**Swimming pool:** Communal

Garden: Communal Orientation: East

Views: Sea views

Parking: Closed Garage

House area: 130 m<sup>2</sup>

Close to golf

Golf property

White goods

Handicap access

Storage room

Airconditioning

Fitted wardrobes

Terrace

Luxurious flat in Benahavis - Enjoy a relaxing lifestyle

Admire the views from a bright flat in Benahavis, a place that offers relaxation and pleasure at the same time.