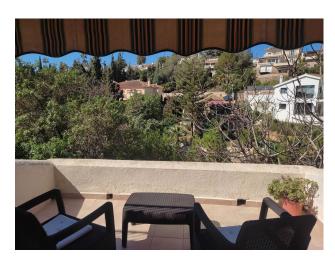

Views: garden

Parking: Closed Garage

245 m<sup>2</sup> House area:

767 m<sup>2</sup> Plot area:

WiFi

Storage room

Terrace

Airconditioning

Climate Control : Air Conditioning, Hot A/C, Cold A/C, Fireplace.

Views: Country, Panoramic, Garden, Pool.

Features: Covered Terrace, Fitted Wardrobes, Near Transport, Private Terrace, WiFi, Guest Apartment, Storage Room, Utility Room, Ensuite Bathroom.