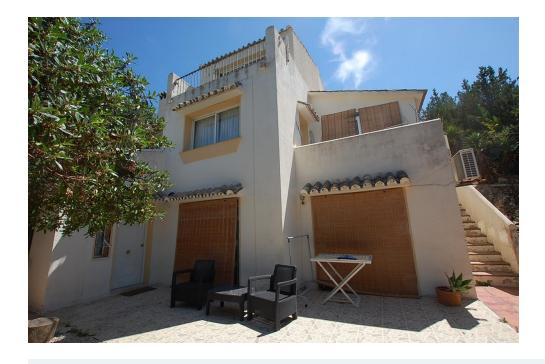

## Immo Moment 4 bedroom Detached Villa in Mijas Costa

€395,000

Property type: Detached Villa

Location: Mijas Costa

Bedrooms: 4 Bathrooms: 4

Swimming pool: Communal

Garden: Communal

Orientation: West

Guest house

Fireplace

White goods

Fitted wardrobes

Utility room

Not furnished

A large villa iwith a private garden and access to the communal gardens and pool. The property is set over 3 floors and is entered from the street where you have a garage, a studio bedroom with a balcony and a shower room. The middle level has a living room with a large open plan kitchen/dining area, a large master bedroom with balcony and an ensuite bathroom. On the basement level there is a separate independent apartment with 2 bedrooms, 2 bathrooms and a living room with access to the private garden and terrace. There is access to the communal pool and gardens via a private staircase. The house is currently being used as three apartments but all levels have access so could easily become a family villa or else continue independently. The property is within easy access of all the amenities of El Coto and is priced to sell.

Detached Villa, Campo Mijas, Costa del Sol. 4 Bedrooms, 4 Bathrooms, Built 245 m², Terrace 29 m², Garden/Plot 767 m².

Setting: Suburban, Close To Town, Close To Schools.

Orientation : West. Condition: Good. Pool: Communal.