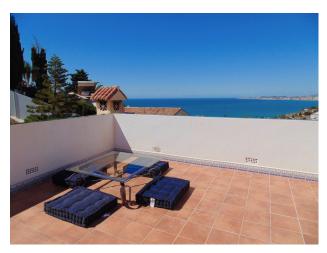

Views: Sea views

Parking: Closed Garage

House area: 282 m<sup>2</sup>

Plot area: 1016 m<sup>2</sup>

Close to golf

Tennis court

Storage room

Solarium

Terrace

Jacuzzi

Beautiful villa in the Torremuelle area of Benalmadena, just a 5 minute walk to the train station and a 15 minute walk to the beach and amenities. On the ground floor you have 4 double bedrooms and 2 large bathrooms, one being en suite. On the upper level there is a spacious lounge with fantastic views of mountain and sea, as well as a large dining room and a fully equipped kitchen and guest toilet. A staircase leads up to the roof terrace, from which the views are nothing short of spectacular. Outside we find beautiful terraced areas, some covered and some open, with a BBQ/kitchen area as well as a couple of storerooms. Private swimming pool and sunbathing area, and a hot-tub and shower. There is off road parking for at least 6 cars, as well as a small garage. The community boasts 7 padel courts, 2 tennis courts, a snack bar and swimming pool. The property is ready to rent, or would make an ideal family home.