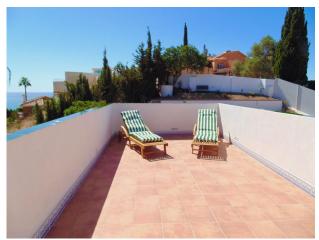

Views: Sea views

Parking: Closed Garage

House area: 282 m<sup>2</sup>

Plot area: 1016 m<sup>2</sup>

Close to golf

Tennis court

Storage room

Solarium

Terrace

Jacuzzi

Beautiful villa in the Torremuelle area of Benalmadena, just a 5 minute walk to the train station and a 15 minute walk to the beach and amenities. On the ground floor you have 4 double bedrooms and 2 large bathrooms, one being en suite. On the upper level there is a spacious lounge with fantastic views of mountain and sea, as well as a large dining room and a fully equipped kitchen and guest toilet. A staircase leads up to the roof terrace, from which the views are nothing short of spectacular. Outside we find beautiful terraced areas, some covered and some open, with a BBQ/kitchen area as well as a couple of storerooms. Private swimming pool and sunbathing area, and a hot-tub and shower. There is off road parking for at least 6 cars, as well as a small garage. The community boasts 7 padel courts, 2 tennis courts, a snack bar and swimming pool. The property is ready to rent, or would make an ideal family home.