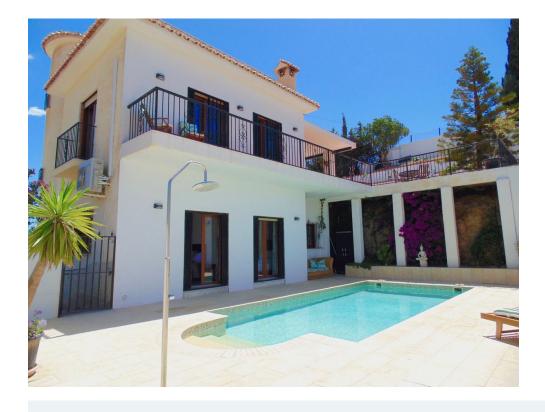

## Immo Moment 4 bedroom Detached Villa in **Benalmadena Costa**

Ref: RSR4766335

Property type: Detached Villa

Location: Benalmadena Costa

Bedrooms: 4 Bathrooms: 2 Swimming pool: Private

Garden: Private

**Orientation:** Southwest

Views: Sea views

Parking: Closed Garage

House area: 282 m<sup>2</sup>

Plot area: 1016 m<sup>2</sup>

Close to golf

Tennis court

Storage room

Solarium

Terrace

Jacuzzi

Beautiful villa in the Torremuelle area of Benalmadena, just a 5 minute walk to the train station and a 15 minute walk to the beach and amenities. On the ground floor you have 4 double bedrooms and 2 large bathrooms, one being en suite. On the upper level there is a spacious lounge with fantastic views of mountain and sea, as well as a large dining room and a fully equipped kitchen and guest toilet. A staircase leads up to the roof terrace, from which the views are nothing short of spectacular. Outside we find beautiful terraced areas, some covered and some open, with a BBQ/kitchen area as well as a couple of storerooms. Private swimming pool and sunbathing area, and a hot-tub and shower. There is off road parking for at least 6 cars, as well as a small garage. The community boasts 7 padel courts, 2 tennis courts, a snack bar and swimming pool. The property is ready to rent, or would make an ideal family home.