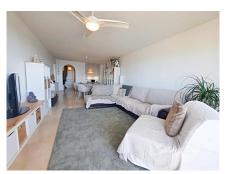

Front Sea View Penthouse

Experience the ultimate in luxury living with this spacious and bright penthouse offering spectacular front sea views from every room.

\*\*Features:\*\*

Size:\*\* 236m² built Living Room:\*\* 30 meters, filled with natural light Kitchen:\*\* Large, with dining area Bedrooms:\*\* 2 double bedrooms