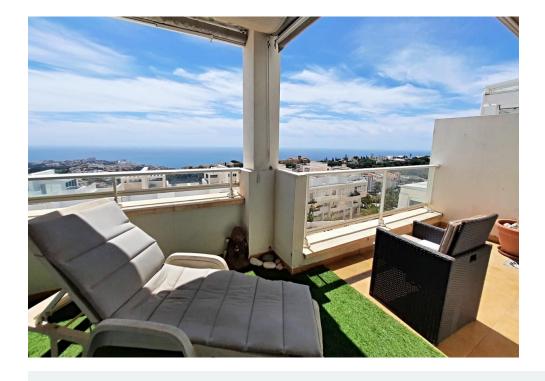

Front Sea View Penthouse

Experience the ultimate in luxury living with this spacious and bright penthouse offering spectacular front sea views from every room.

\*\*Features:\*\*

Size:\*\* 236m² built Living Room:\*\* 30 meters, filled with natural light Kitchen:\*\* Large, with dining area Bedrooms:\*\* 2 double bedrooms

Bathrooms:\*\* 2 full bathrooms Terrace:\*\* 47 meters on the ground floor Solarium:\*\* 100 meters

\*\*Amenities:\*\*

- Beautifully landscaped gardens
- Swimming pool
- Paddle tennis court
- Children's playground
- \*\*Extras:\*\*
- Garage space included
- Storage room included