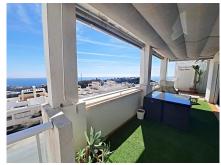

Front Sea View Penthouse

Experience the ultimate in luxury living with this spacious and bright penthouse offering spectacular front sea views from every room.

\*\*Features:\*\*

Size:\*\* 236m² built Living Room:\*\* 30 meters, filled with natural light Kitchen:\*\* Large, with dining area Bedrooms:\*\* 2 double bedrooms

Bathrooms:\*\* 2 full bathrooms Terrace:\*\* 47 meters on the ground floor Solarium:\*\* 100 meters

\*\*Amenities:\*\*

- Beautifully landscaped gardens
- Swimming pool
- Paddle tennis court
- Children's playground
- \*\*Extras:\*\*
- Garage space included
- Storage room included