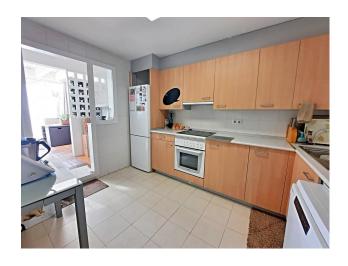

Front Sea View Penthouse

Experience the ultimate in luxury living with this spacious and bright penthouse offering spectacular front sea views from every room.

\*\*Features:\*\*

Size:\*\* 236m² built Living Room:\*\* 30 meters, filled with natural light Kitchen:\*\* Large, with dining area Bedrooms:\*\* 2 double bedrooms