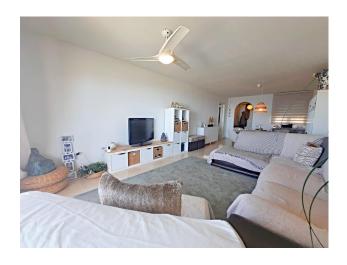

Front Sea View Penthouse

Experience the ultimate in luxury living with this spacious and bright penthouse offering spectacular front sea views from every room.

\*\*Features:\*\*

Size:\*\* 236m² built Living Room:\*\* 30 meters, filled with natural light Kitchen:\*\* Large, with dining area Bedrooms:\*\* 2 double bedrooms