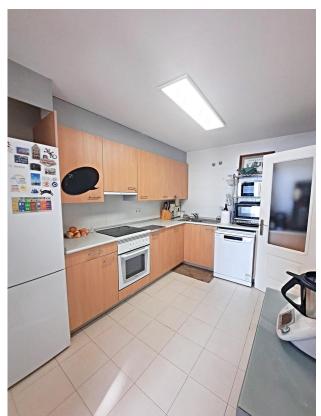

Front Sea View Penthouse

Experience the ultimate in luxury living with this spacious and bright penthouse offering spectacular front sea views from every room.

\*\*Features:\*\*

Size:\*\* 236m² built Living Room:\*\* 30 meters, filled with natural light Kitchen:\*\* Large, with dining area Bedrooms:\*\* 2 double bedrooms