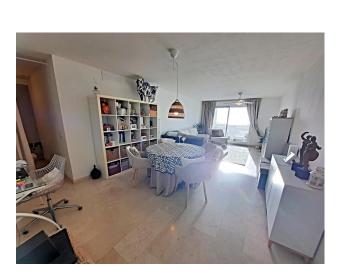

Front Sea View Penthouse

Experience the ultimate in luxury living with this spacious and bright penthouse offering spectacular front sea views from every room.

\*\*Features:\*\*

Size:\*\* 236m² built Living Room:\*\* 30 meters, filled with natural light Kitchen:\*\* Large, with dining area Bedrooms:\*\* 2 double bedrooms