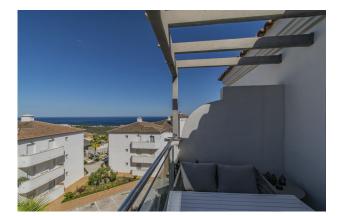

## 2 bedroom Penthouse in Manilva

Ref: RSR4770391

€250,000

| Property type : Penthouse<br>Location : Manilva<br>Bedrooms : 2<br>Bathrooms : 1    | Swimming pool : Communal<br>Garden : Communal<br>Orientation : Northeast<br>Views : Sea views<br>Parking : Communal parking | House area :                               | 73 m² |
|-------------------------------------------------------------------------------------|-----------------------------------------------------------------------------------------------------------------------------|--------------------------------------------|-------|
| <ul> <li>✓ Fitted wardrobes</li> <li>✓ Utility room</li> <li>✓ Furnished</li> </ul> | <ul> <li>Alarm system</li> <li>Terrace</li> <li>Airconditioning</li> </ul>                                                  | <ul><li>Lift</li><li>White goods</li></ul> |       |

PENTHOUSE WITH SEA VIEWS READY TO ENTER TO LIVE

Fantastic recently built property, just a few minutes drive from the beach and Puerto de La Duquesa. Penthouse with sea views, consisting of two bedrooms, a bathroom, living room with open kitchen and terrace with sea views.

Established within an urbanization with gardens and community pool.