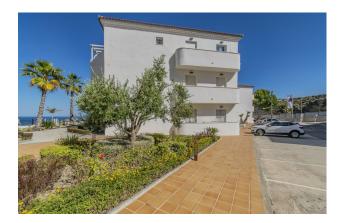

-----|-----------------------------------------------------------------------------------------------------------------------------|--------------------------------------------|-------|
| <ul> <li>✓ Fitted wardrobes</li> <li>✓ Utility room</li> <li>✓ Furnished</li> </ul> | <ul> <li>Alarm system</li> <li>Terrace</li> <li>Airconditioning</li> </ul>                                                  | <ul><li>Lift</li><li>White goods</li></ul> |       |

PENTHOUSE WITH SEA VIEWS READY TO ENTER TO LIVE

Fantastic recently built property, just a few minutes drive from the beach and Puerto de La Duquesa. Penthouse with sea views, consisting of two bedrooms, a bathroom, living room with open kitchen and terrace with sea views.

Established within an urbanization with gardens and community pool.