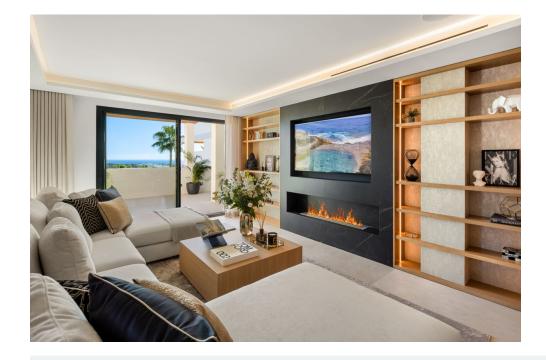

**Furnished** 

Maison Montaigne is a duplex penthouse located in the prestigious urbanisation of Los Belvederes in Nueva Andalucia, a safe area surrounded by luxury properties. This property offers an outstanding south orientation with breathtaking views of mountains, the sea, the turtle lake, and a communal pool. It is conveniently located just 4 minutes from shops, 5 minutes from schools, 8 minutes from the beach, and a mere 2 minutes from a golf course.

The property features a modern luxury style blended with Scandinavian influences, evident in its use of high-end materials such as wood, marble, micro cement, and bespoke kitchen and furniture. The appliances are from the renowned brand Gaggenau, and the property was developed by Homerun Developments. The layout includes an entry floor with two bedrooms, two and a half bathrooms, a living and dining area, a kitchen, a wine cellar, and a large terrace. The second floor is dedicated to the master bedroom, complete with a master bathroom, walk-in closet, and a plunge pool.