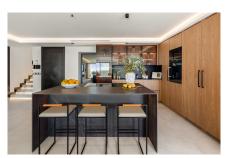

The property features a modern luxury style blended with Scandinavian influences, evident in its use of high-end materials such as wood, marble, micro cement, and bespoke kitchen and furniture. The appliances are from the renowned brand Gaggenau, and the property was developed by Homerun Developments. The layout includes an entry floor with two bedrooms, two and a half bathrooms, a living and dining area, a kitchen, a wine cellar, and a large terrace. The second floor is dedicated to the master bedroom, complete with a master bathroom, walk-in closet, and a plunge pool.