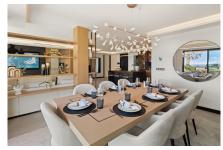

The property features a modern luxury style blended with Scandinavian influences, evident in its use of high-end materials such as wood, marble, micro cement, and bespoke kitchen and furniture. The appliances are from the renowned brand Gaggenau, and the property was developed by Homerun Developments. The layout includes an entry floor with two bedrooms, two and a half bathrooms, a living and dining area, a kitchen, a wine cellar, and a large terrace. The second floor is dedicated to the master bedroom, complete with a master bathroom, walk-in closet, and a plunge pool.