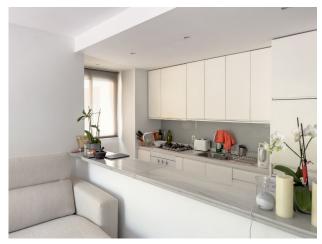

The living room is very spacious and has two exits to the terrace. The kitchen is open-concept, integrated with the living room. At the end of the kitchen, there is a small room used as a storage area.