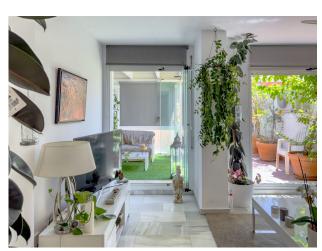

Storage room

Solarium

A very special penthouse in the center of San Pedro de Alcántara. Includes parking space.

The interior living space is 80 square meters, complemented by a 50 square meter terrace, part of which is covered with a roof and glass to be usable all year round. The penthouse faces east, ensuring good lighting and temperature. It offers views of the street, La Concha, and the Church Square.

The second bedroom is currently used as a music room. In front of it, there is a full bathroom with a shower.

The terrace is the most attractive part of this penthouse. A huge 50 square meter terrace with various areas to enjoy the outdoors or under a roof. It is filled with a variety of plants, tastefully decorated, and makes this penthouse a very cozy home.