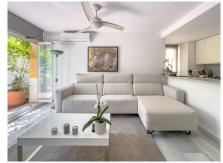

The living room is very spacious and has two exits to the terrace. The kitchen is open-concept, integrated with the living room. At the end of the kitchen, there is a small room used as a storage area.