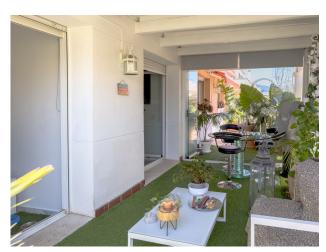

Storage room

Solarium

A very special penthouse in the center of San Pedro de Alcántara. Includes parking space.

The interior living space is 80 square meters, complemented by a 50 square meter terrace, part of which is covered with a roof and glass to be usable all year round. The penthouse faces east, ensuring good lighting and temperature. It offers views of the street, La Concha, and the Church Square.

The second bedroom is currently used as a music room. In front of it, there is a full bathroom with a shower.

The terrace is the most attractive part of this penthouse. A huge 50 square meter terrace with various areas to enjoy the outdoors or under a roof. It is filled with a variety of plants, tastefully decorated, and makes this penthouse a very cozy home.