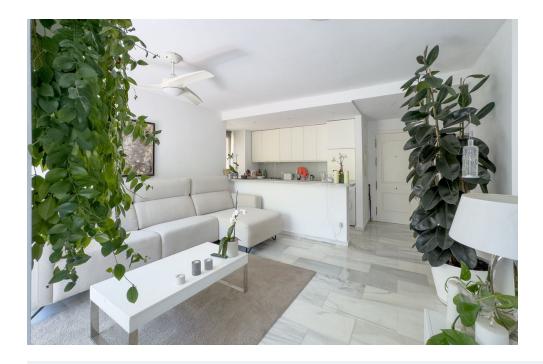

The living room is very spacious and has two exits to the terrace. The kitchen is open-concept, integrated with the living room. At the end of the kitchen, there is a small room used as a storage area.

The second bedroom is currently used as a music room. In front of it, there is a full bathroom with a shower.

The terrace is the most attractive part of this penthouse. A huge 50 square meter terrace with various areas to enjoy the outdoors or under a roof. It is filled with a variety of plants, tastefully decorated, and makes this penthouse a very cozy home.