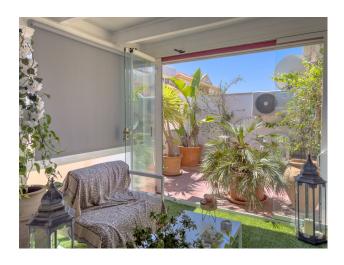

Storage room

Solarium

A very special penthouse in the center of San Pedro de Alcántara. Includes parking space.

The interior living space is 80 square meters, complemented by a 50 square meter terrace, part of which is covered with a roof and glass to be usable all year round. The penthouse faces east, ensuring good lighting and temperature. It offers views of the street, La Concha, and the Church Square.

The second bedroom is currently used as a music room. In front of it, there is a full bathroom with a shower.

The terrace is the most attractive part of this penthouse. A huge 50 square meter terrace with various areas to enjoy the outdoors or under a roof. It is filled with a variety of plants, tastefully decorated, and makes this penthouse a very cozy home.