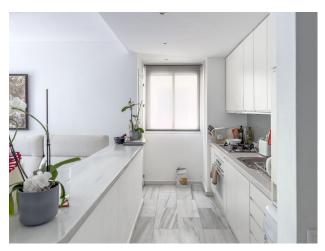

The living room is very spacious and has two exits to the terrace. The kitchen is open-concept, integrated with the living room. At the end of the kitchen, there is a small room used as a storage area.