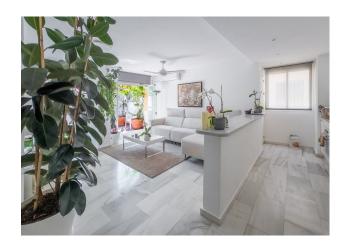

The living room is very spacious and has two exits to the terrace. The kitchen is open-concept, integrated with the living room. At the end of the kitchen, there is a small room used as a storage area.

The second bedroom is currently used as a music room. In front of it, there is a full bathroom with a shower.

The terrace is the most attractive part of this penthouse. A huge 50 square meter terrace with various areas to enjoy the outdoors or under a roof. It is filled with a variety of plants, tastefully decorated, and makes this penthouse a very cozy home.