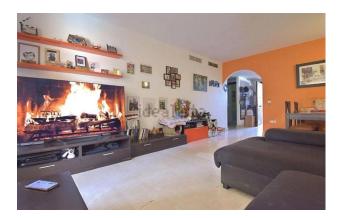

2 bed apartment just under the AP7 in Riviera with parking and storage

Middle Floor Apartment, Riviera del Sol, Costa del Sol. 2 Bedrooms, 2 Bathrooms, Built 100 m<sup>2</sup>, Terrace 10 m<sup>2</sup>.

Orientation : West. Condition : Good. Pool : Communal. Views : Pool. Features : Covered Terrace, Lift, Fitted Wardrobes, Private Terrace, Storage Room, Ensuite Bathroom, Marble Flooring. Furniture : Part Furnished. Kitchen : Fully Fitted. Garden : Communal. Security : Gated Complex. Parking : Underground. Category : Bargain, Holiday Homes.