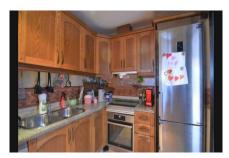

2 bed apartment just under the AP7 in Riviera with parking and storage

Middle Floor Apartment, Riviera del Sol, Costa del Sol. 2 Bedrooms, 2 Bathrooms, Built 100 m<sup>2</sup>, Terrace 10 m<sup>2</sup>.

Orientation : West. Condition : Good. Pool : Communal. Views : Pool. Features : Covered Terrace, Lift, Fitted Wardrobes, Private Terrace, Storage Room, Ensuite Bathroom, Marble Flooring. Furniture : Part Furnished. Kitchen : Fully Fitted. Garden : Communal. Security : Gated Complex. Parking : Underground. Category : Bargain, Holiday Homes.