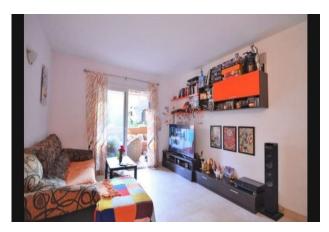

2 bed apartment just under the AP7 in Riviera with parking and storage

Middle Floor Apartment, Riviera del Sol, Costa del Sol. 2 Bedrooms, 2 Bathrooms, Built 100 m<sup>2</sup>, Terrace 10 m<sup>2</sup>.

Orientation : West. Condition : Good. Pool : Communal. Views : Pool. Features : Covered Terrace, Lift, Fitted Wardrobes, Private Terrace, Storage Room, Ensuite Bathroom, Marble Flooring. Furniture : Part Furnished. Kitchen : Fully Fitted. Garden : Communal. Security : Gated Complex. Parking : Underground. Category : Bargain, Holiday Homes.