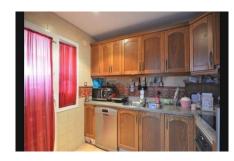

2 bed apartment just under the AP7 in Riviera with parking and storage

Middle Floor Apartment, Riviera del Sol, Costa del Sol. 2 Bedrooms, 2 Bathrooms, Built 100 m<sup>2</sup>, Terrace 10 m<sup>2</sup>.

Orientation : West. Condition : Good. Pool : Communal. Views : Pool. Features : Covered Terrace, Lift, Fitted Wardrobes, Private Terrace, Storage Room, Ensuite Bathroom, Marble Flooring. Furniture : Part Furnished. Kitchen : Fully Fitted. Garden : Communal. Security : Gated Complex. Parking : Underground. Category : Bargain, Holiday Homes.